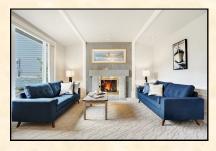

## **Home Features:**

- Extreme details grace every room
- Custom Built Home with 4 car garage
- Open entry with tile flooring
- Large Formal living room with stone and granite fireplace Formal dining room with wainscot, shadow box, crown molding and art niche
- Gourmet kitchen with raised panel oak cabinets, marble counters and built in appliances
- Solid Hardwood floors throughout
- Open rail staircase with side steps
- Large Master Suite with 5 piece bath, tile floors marble counters and walk in closet
- Main bath with double sinks and marble counters
- All upstairs bedrooms have hardwood floors
- Utility room has a shower
- Extensive storage and parking in 4 car garage
- Large covered deck
- Brand new landscaping front and back