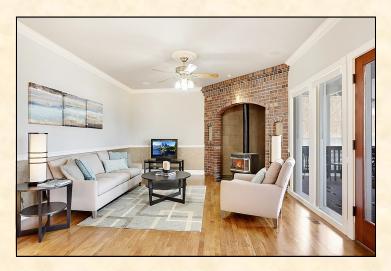

## **Home Features:**

- Extreme details grace every room
- Custom Built Home with 4 car garage
- Open entry with tile flooring
- Large Formal living room with stone and granite fireplace Formal dining room with wainscot, shadow box, crown molding and art niche
- Gourmet kitchen with raised panel oak cabinets, marble counters and built in appliances
- Solid Hardwood floors throughout
- Open rail staircase with side steps
- Large Master Suite with 5 piece bath, tile floors marble counters and walk in closet
- Main bath with double sinks and marble counters
- All upstairs bedrooms have hardwood floors
- Utility room has a shower
- Extensive storage and parking in 4 car garage
- Large covered deck
- Brand new landscaping front and back