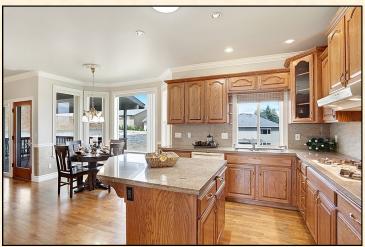

## **Home Features:**

- Extreme details grace every room
- Custom Built Home with 4 car garage
- Open entry with tile flooring
- Large Formal living room with stone and granite fireplace Formal dining room with wainscot, shadow box, crown molding and art niche
- Gourmet kitchen with raised panel oak cabinets, marble counters and built in appliances
- Solid Hardwood floors throughout
- Open rail staircase with side steps
- Large Master Suite with 5 piece bath, tile floors marble counters and walk in closet
- Main bath with double sinks and marble counters
- All upstairs bedrooms have hardwood floors
- Utility room has a shower
- Extensive storage and parking in 4 car garage
- Large covered deck
- Brand new landscaping front and back