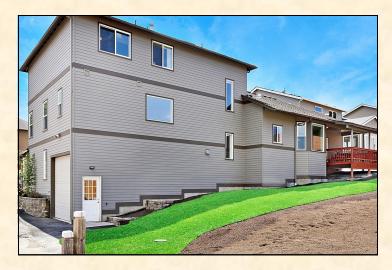

## Tuscan Ridge Estate Home! - Loaded With Details! 4 BR, 2.75 Baths, Oversize 4-Car Garage!

\$699,950

705 202nd PI SW, Lynnwood 98036

25 Photos at: www.TuscanEstate.net

## **Home Features:**

- Extreme details grace every room
- Custom Built Home with 4 car garage
- Open entry with tile flooring
- Large Formal living room with stone and granite fireplace Formal dining room with wainscot, shadow box, crown molding and art niche
- Gourmet kitchen with raised panel oak cabinets, marble counters and built in appliances
- Solid Hardwood floors throughout
- Open rail staircase with side steps
- Large Master Suite with 5 piece bath, tile floors marble counters and walk in closet
- Main bath with double sinks and marble counters
- All upstairs bedrooms have hardwood floors
- Utility room has a shower
- Extensive storage and parking in 4 car garage
- Large covered deck
- Brand new landscaping front and back