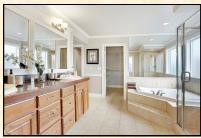

## **Home Features:**

- Extreme details grace every room
- Custom Built Home with 4 car garage
- Open entry with tile flooring
- Large Formal living room with stone and granite fireplace Formal dining room with wainscot, shadow box, crown molding and art niche
- Gourmet kitchen with raised panel oak cabinets, marble counters and built in appliances
- Solid Hardwood floors throughout
- Open rail staircase with side steps
- Large Master Suite with 5 piece bath, tile floors marble counters and walk in closet
- Main bath with double sinks and marble counters
- All upstairs bedrooms have hardwood floors
- Utility room has a shower
- Extensive storage and parking in 4 car garage
- Large covered deck
- Brand new landscaping front and back