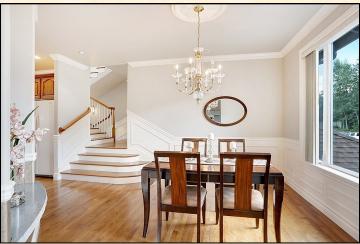

## **Home Features:**

- Extreme details grace every room
- Custom Built Home with 4 car garage
- Open entry with tile flooring
- Large Formal living room with stone and granite fireplace Formal dining room with wainscot, shadow box, crown molding and art niche
- Gourmet kitchen with raised panel oak cabinets, marble counters and built in appliances
- Solid Hardwood floors throughout
- Open rail staircase with side steps
- Large Master Suite with 5 piece bath, tile floors marble counters and walk in closet
- Main bath with double sinks and marble counters
- All upstairs bedrooms have hardwood floors
- Utility room has a shower
- Extensive storage and parking in 4 car garage
- Large covered deck
- Brand new landscaping front and back