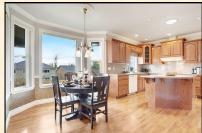

## **Home Features:**

- Extreme details grace every room
- Custom Built Home with 4 car garage
- Open entry with tile flooring
- Large Formal living room with stone and granite fireplace Formal dining room with wainscot, shadow box, crown molding and art niche
- Gourmet kitchen with raised panel oak cabinets, marble counters and built in appliances
- Solid Hardwood floors throughout
- Open rail staircase with side steps
- Large Master Suite with 5 piece bath, tile floors marble counters and walk in closet
- Main bath with double sinks and marble counters
- All upstairs bedrooms have hardwood floors
- Utility room has a shower
- Extensive storage and parking in 4 car garage
- Large covered deck
- Brand new landscaping front and back