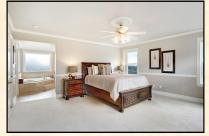

## **Home Features:**

- Extreme details grace every room
- Custom Built Home with 4 car garage
- Open entry with tile flooring
- Large Formal living room with stone and granite fireplace Formal dining room with wainscot, shadow box, crown molding and art niche
- Gourmet kitchen with raised panel oak cabinets, marble counters and built in appliances
- Solid Hardwood floors throughout
- Open rail staircase with side steps
- Large Master Suite with 5 piece bath, tile floors marble counters and walk in closet
- Main bath with double sinks and marble counters
- All upstairs bedrooms have hardwood floors
- Utility room has a shower
- Extensive storage and parking in 4 car garage
- Large covered deck
- Brand new landscaping front and back