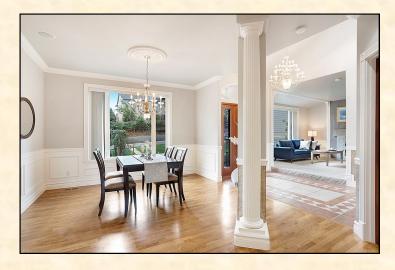

## **Home Features:**

- Extreme details grace every room
- Custom Built Home with 4 car garage
- Open entry with tile flooring
- Large Formal living room with stone and granite fireplace Formal dining room with wainscot, shadow box, crown molding and art niche
- Gourmet kitchen with raised panel oak cabinets, marble counters and built in appliances
- Solid Hardwood floors throughout
- Open rail staircase with side steps
- Large Master Suite with 5 piece bath, tile floors marble counters and walk in closet
- Main bath with double sinks and marble counters
- All upstairs bedrooms have hardwood floors
- Utility room has a shower
- Extensive storage and parking in 4 car garage
- Large covered deck
- Brand new landscaping front and back