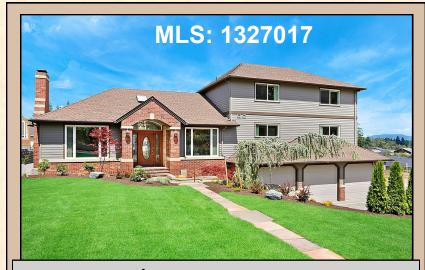

## Tuscan Ridge Estate Home! - Loaded With Details! 4 BR, 2.75 Baths, Oversize 4-Car Garage!

\$699,950

705 202nd PI SW, Lynnwood 98036

25 Photos at: www.TuscanEstate.net

## 4 BR—2.75 Baths—3,015sf Edmonds Schools

## **Home Features:**

- Extreme details grace every room
- Custom Built Home with 4 car garage
- Open entry with tile flooring
- Large Formal living room with stone and granite fireplace Formal dining room with wainscot, shadow box, crown molding and art niche
- Gourmet kitchen with raised panel oak cabinets, marble counters and built in appliances
- Solid Hardwood floors throughout
- Open rail staircase with side steps
- Large Master Suite with 5 piece bath, tile floors marble counters and walk in closet
- Main bath with double sinks and marble counters
- All upstairs bedrooms have hardwood floors
- Utility room has a shower
- Extensive storage and parking in 4 car garage
- Large covered deck
- Brand new landscaping front and back