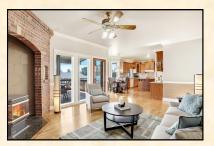

## **Home Features:**

- Extreme details grace every room
- Custom Built Home with 4 car garage
- Open entry with tile flooring
- Large Formal living room with stone and granite fireplace Formal dining room with wainscot, shadow box, crown molding and art niche
- Gourmet kitchen with raised panel oak cabinets, marble counters and built in appliances
- Solid Hardwood floors throughout
- Open rail staircase with side steps
- Large Master Suite with 5 piece bath, tile floors marble counters and walk in closet
- Main bath with double sinks and marble counters
- All upstairs bedrooms have hardwood floors
- Utility room has a shower
- Extensive storage and parking in 4 car garage
- Large covered deck
- Brand new landscaping front and back