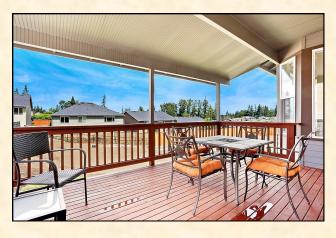

## **Home Features:**

- Extreme details grace every room
- Custom Built Home with 4 car garage
- Open entry with tile flooring
- Large Formal living room with stone and granite fireplace Formal dining room with wainscot, shadow box, crown molding and art niche
- Gourmet kitchen with raised panel oak cabinets, marble counters and built in appliances
- Solid Hardwood floors throughout
- Open rail staircase with side steps
- Large Master Suite with 5 piece bath, tile floors marble counters and walk in closet
- Main bath with double sinks and marble counters
- All upstairs bedrooms have hardwood floors
- Utility room has a shower
- Extensive storage and parking in 4 car garage
- Large covered deck
- Brand new landscaping front and back