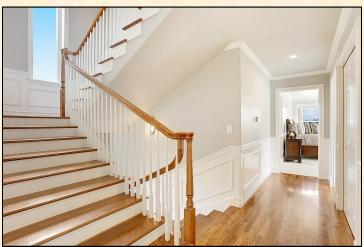

## **Home Features:**

- Extreme details grace every room
- Custom Built Home with 4 car garage
- Open entry with tile flooring
- Large Formal living room with stone and granite fireplace Formal dining room with wainscot, shadow box, crown molding and art niche
- Gourmet kitchen with raised panel oak cabinets, marble counters and built in appliances
- Solid Hardwood floors throughout
- Open rail staircase with side steps
- Large Master Suite with 5 piece bath, tile floors marble counters and walk in closet
- Main bath with double sinks and marble counters
- All upstairs bedrooms have hardwood floors
- Utility room has a shower
- Extensive storage and parking in 4 car garage
- Large covered deck
- Brand new landscaping front and back