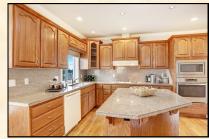

## **Home Features:**

- Extreme details grace every room
- Custom Built Home with 4 car garage
- Open entry with tile flooring
- Large Formal living room with stone and granite fireplace Formal dining room with wainscot, shadow box, crown molding and art niche
- Gourmet kitchen with raised panel oak cabinets, marble counters and built in appliances
- Solid Hardwood floors throughout
- Open rail staircase with side steps
- Large Master Suite with 5 piece bath, tile floors marble counters and walk in closet
- Main bath with double sinks and marble counters
- All upstairs bedrooms have hardwood floors
- Utility room has a shower
- Extensive storage and parking in 4 car garage
- Large covered deck
- Brand new landscaping front and back