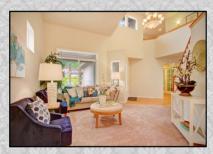

#### **Home Features:**

- 2,574 sq ft Move-in ready home
- Award winning Mukilteo schools, with new all-day Kindergarten Center
- Ease of access to Park-n-Ride, I-5, 405, Hwy 99
- Master w/ large walk-in closet, 5-piece luxury bath w/ oversize tub!
- New SS appliances & granite counter
- Formal living & dining room with wainscots & shadowbox
- Family room with gas fireplace open to kitchen & nook
- New carpet throughout
- Hardwoods refinished
- Fresh paint, incl. the 3 car garage floor
- Garage has custom storage cabinets
- Large patio for outdoor entertaining and all wood custom shed
- Office & extra main floor bonus room
- Bedrooms separated from Master
- Custom closets