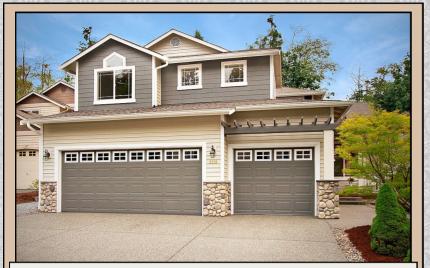

# Ultímate Prívacy—Príde in Ownership!

## 4 Bedroom • 2.5 Bath • 3-Car Garage

### **\$574,950** — MLS:1186244 2218 143rd PI SW, Lynnwood, 98087

www.CreekViewTrailsResale.com

#### **Home Features:**

- 2,574 sq ft Move-in ready home
- Award winning Mukilteo schools, with new all-day Kindergarten Center
- Ease of access to Park-n-Ride, I-5, 405, Hwy 99
- Master w/ large walk-in closet, 5-piece luxury bath w/ oversize tub!
- New SS appliances & granite counter
- Formal living & dining room with wainscots & shadowbox
- Family room with gas fireplace open to kitchen & nook
- New carpet throughout
- Hardwoods refinished
- Fresh paint, incl. the 3 car garage floor
- Garage has custom storage cabinets
- Large patio for outdoor entertaining and all wood custom shed
- Office & extra main floor bonus room
- Bedrooms separated from Master
- Custom closets