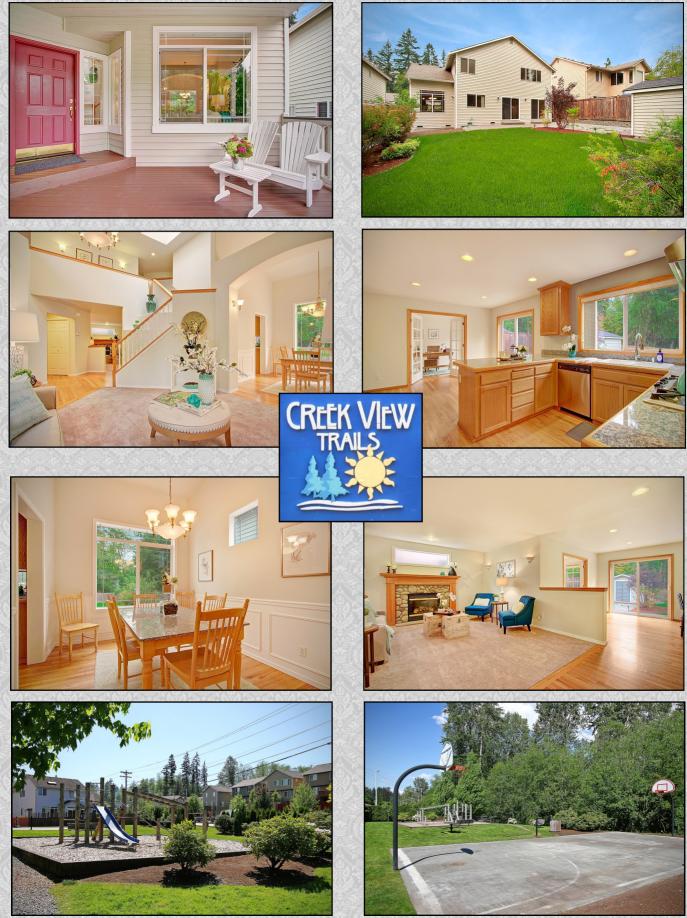

# Ultímate Prívacy—Príde in Ownership!

## 4 Bedroom • 2.5 Bath • 3-Car Garage

### **\$574,950** — MLS:1186244 2218 143rd PI SW, Lynnwood, 98087

www.CreekViewTrailsResale.com

#### Office & Bonus room Gorgeous & Spacious Back yard

#### **Home Features:**

- 2,574 sq ft Move-in ready home
- Award winning Mukilteo schools, with new all-day Kindergarten Center
- Ease of access to Park-n-Ride, I-5, 405, Hwy 99
- Master w/ large walk-in closet, 5-piece luxury bath w/ oversize tub!
- New SS appliances & granite counter
- Formal living & dining room with wainscots & shadowbox
- Family room with gas fireplace open to kitchen & nook
- New carpet throughout
- Hardwoods refinished
- Fresh paint, incl. the 3 car garage floor
- Garage has custom storage cabinets
- Large patio for outdoor entertaining and all wood custom shed
- Office & extra main floor bonus room
- Bedrooms separated from Master
- Custom closets