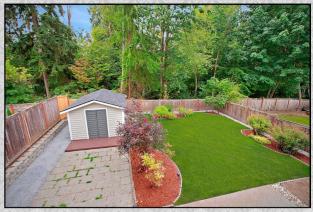

#### Office & Bonus room Gorgeous & Spacious Back yard

#### **Home Features:**

- 2,574 sq ft Move-in ready home
- Award winning Mukilteo schools, with new all-day Kindergarten Center
- Ease of access to Park-n-Ride, I-5, 405, Hwy 99
- Master w/ large walk-in closet, 5-piece luxury bath w/ oversize tub!
- New SS appliances & granite counter
- Formal living & dining room with wainscots & shadowbox
- Family room with gas fireplace open to kitchen & nook
- New carpet throughout
- Hardwoods refinished
- Fresh paint, incl. the 3 car garage floor
- Garage has custom storage cabinets
- Large patio for outdoor entertaining and all wood custom shed
- Office & extra main floor bonus room
- Bedrooms separated from Master
- Custom closets