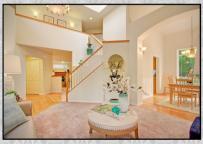

#### **Home Features:**

- 2,574 sq ft Move-in ready home
- Award winning Mukilteo schools, with new all-day Kindergarten Center
- Ease of access to Park-n-Ride, I-5, 405, Hwy 99
- Master w/ large walk-in closet, 5-piece luxury bath w/ oversize tub!
- New SS appliances & granite counter
- Formal living & dining room with wainscots & shadowbox
- Family room with gas fireplace open to kitchen & nook
- New carpet throughout
- Hardwoods refinished
- Fresh paint, incl. the 3 car garage floor
- Garage has custom storage cabinets
- Large patio for outdoor entertaining and all wood custom shed
- Office & extra main floor bonus room
- Bedrooms separated from Master
- Custom closets