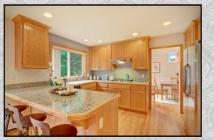

#### **Home Features:**

- 2,574 sq ft Move-in ready home
- Award winning Mukilteo schools, with new all-day Kindergarten Center
- Ease of access to Park-n-Ride, I-5, 405, Hwy 99
- Master w/ large walk-in closet, 5-piece luxury bath w/ oversize tub!
- New SS appliances & granite counter
- Formal living & dining room with wainscots & shadowbox
- Family room with gas fireplace open to kitchen & nook
- New carpet throughout
- Hardwoods refinished
- Fresh paint, incl. the 3 car garage floor
- Garage has custom storage cabinets
- Large patio for outdoor entertaining and all wood custom shed
- Office & extra main floor bonus room
- Bedrooms separated from Master
- Custom closets