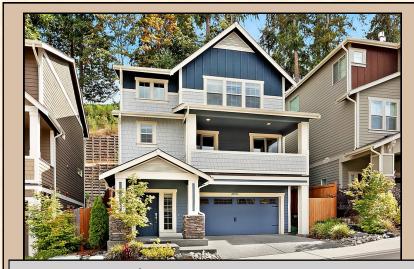

## Immaculate Open and Airy with Huge Great Room!! Spirit Ridge Home in Bothell - Hot Tub! - 2-car Garage!

\$699,950

20056 94th Dr NE #8, Bothell, 98011

25 Photos at: www.SpiritRidgeHome.com

## 4 BR—3.25 Baths—2,778sf Northshore Schools

## **Home Features:**

- Grand covered porch opens to large open entry with wrought iron staircase
- Bedroom and 3/4 bath on lower level is great for MIL or second Master Suite
- Soaring high ceilings make this home feel enormous
- Hardwood floors on entire main floor
- Slab granite gourmet island Kitchen with full height designer backsplash, stainless steel appliances all Included
- Main floor Den with glass panel French doors
- Large private formal Dining room
- Painted millwork throughout
- Two private covered decks, one with hot tub
- Private backyard and rear patio
- Vaulted Master Suite with 5-piece luxury Bath and walk-in closet
- Bonus room! Convenient top level laundry room
- Walk to Burke-Gilman Trail
- Northshore School District