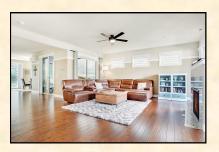

## **Home Features:**

- Grand covered porch opens to large open entry with wrought iron staircase
- Bedroom and 3/4 bath on lower level is great for MIL or second Master Suite
- Soaring high ceilings make this home feel enormous
- Hardwood floors on entire main floor
- Slab granite gourmet island Kitchen with full height designer backsplash, stainless steel appliances all Included
- Main floor Den with glass panel French doors
- Large private formal Dining room
- Painted millwork throughout
- Two private covered decks, one with hot tub
- Private backyard and rear patio
- Vaulted Master Suite with 5-piece luxury Bath and walk-in closet
- Bonus room! Convenient top level laundry room
- Walk to Burke-Gilman Trail
- Northshore School District