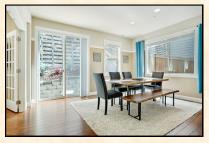

## **Home Features:**

- Grand covered porch opens to large open entry with wrought iron staircase
- Bedroom and 3/4 bath on lower level is great for MIL or second Master Suite
- Soaring high ceilings make this home feel enormous
- Hardwood floors on entire main floor
- Slab granite gourmet island Kitchen with full height designer backsplash, stainless steel appliances all Included
- Main floor Den with glass panel French doors
- Large private formal Dining room
- Painted millwork throughout
- Two private covered decks, one with hot tub
- Private backyard and rear patio
- Vaulted Master Suite with 5-piece luxury Bath and walk-in closet
- Bonus room! Convenient top level laundry room
- Walk to Burke-Gilman Trail
- Northshore School District