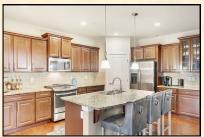

## **Home Features:**

- Grand covered porch opens to large open entry with wrought iron staircase
- Bedroom and 3/4 bath on lower level is great for MIL or second Master Suite
- Soaring high ceilings make this home feel enormous
- Hardwood floors on entire main floor
- Slab granite gourmet island Kitchen with full height designer backsplash, stainless steel appliances all Included
- Main floor Den with glass panel French doors
- Large private formal Dining room
- Painted millwork throughout
- Two private covered decks, one with hot tub
- Private backyard and rear patio
- Vaulted Master Suite with 5-piece luxury Bath and walk-in closet
- Bonus room! Convenient top level laundry room
- Walk to Burke-Gilman Trail
- Northshore School District