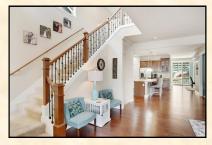

## **Home Features:**

- Grand covered porch opens to large open entry with wrought iron staircase
- Bedroom and 3/4 bath on lower level is great for MIL or second Master Suite
- Soaring high ceilings make this home feel enormous
- Hardwood floors on entire main floor
- Slab granite gourmet island Kitchen with full height designer backsplash, stainless steel appliances all Included
- Main floor Den with glass panel French doors
- Large private formal Dining room
- Painted millwork throughout
- Two private covered decks, one with hot tub
- Private backyard and rear patio
- Vaulted Master Suite with 5-piece luxury Bath and walk-in closet
- Bonus room! Convenient top level laundry room
- Walk to Burke-Gilman Trail
- Northshore School District