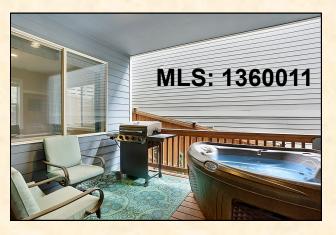

## **Home Features:**

- Grand covered porch opens to large open entry with wrought iron staircase
- Bedroom and 3/4 bath on lower level is great for MIL or second Master Suite
- Soaring high ceilings make this home feel enormous
- Hardwood floors on entire main floor
- Slab granite gourmet island Kitchen with full height designer backsplash, stainless steel appliances all Included
- Main floor Den with glass panel French doors
- Large private formal Dining room
- Painted millwork throughout
- Two private covered decks, one with hot tub
- Private backyard and rear patio
- Vaulted Master Suite with 5-piece luxury Bath and walk-in closet
- Bonus room! Convenient top level laundry room
- Walk to Burke-Gilman Trail
- Northshore School District