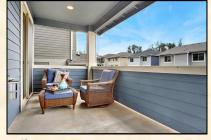

## **Home Features:**

- Grand covered porch opens to large open entry with wrought iron staircase
- Bedroom and 3/4 bath on lower level is great for MIL or second Master Suite
- Soaring high ceilings make this home feel enormous
- Hardwood floors on entire main floor
- Slab granite gourmet island Kitchen with full height designer backsplash, stainless steel appliances all Included
- Main floor Den with glass panel French doors
- Large private formal Dining room
- Painted millwork throughout
- Two private covered decks, one with hot tub
- Private backyard and rear patio
- Vaulted Master Suite with 5-piece luxury Bath and walk-in closet
- Bonus room! Convenient top level laundry room
- Walk to Burke-Gilman Trail
- Northshore School District