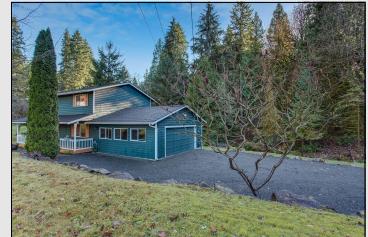

## Remodeled Clearview Home, Shy Acre, Creek

\$619,950

9628 Waverly Drive, Snohomish, 98296

More Photos: www.WaverlyDriveHome.com

3 BR—2.25 Baths—1,644 SF 2 Car Garage—RV Parking

## **Home Features:**

- Fully Remodeled Interior!
- New Flooring, new lighting
- Painted mill-work & cabinets
- Fully updated bathrooms
- New vinyl windows
- Stainless steel appliances
- Open Rail Staircase
- Large formal living room w/bay window & electric fireplace
- Large Family room on main floor
- Oversize bedrooms
- Grand Master suite, 3/4 bath & large walk in closet
- Country style covered front porch
- Oversize two car garage w/ big windows
- Horse Acre lot with babbling creek
- Room to roam. Plenty of space to build a shop or detached garage
- Enjoy the outdoor fire-pit by the creek and watch the deer play
- Fenced back yard w/ raised garden beds & large deck
- Snohomish schools
- Desirable Clearview area