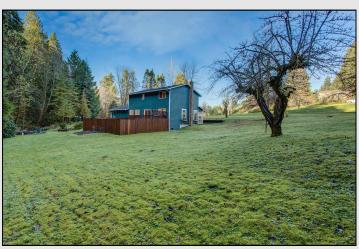

## Remodeled Clearview Home, Shy Acre, Creek

\$619,950

9628 Waverly Drive, Snohomish, 98296

More Photos: www.WaverlyDriveHome.com

3 BR—2.25 Baths—1,644 SF 2 Car Garage—RV Parking

## **Home Features:**

- Fully Remodeled Interior!
- New Flooring, new lighting
- Painted mill-work & cabinets
- Fully updated bathrooms
- New vinyl windows
- Stainless steel appliances
- Open Rail Staircase
- Large formal living room w/bay window & electric fireplace
- Large Family room on main floor
- Oversize bedrooms
- Grand Master suite, 3/4 bath & large walk in closet
- Country style covered front porch
- Oversize two car garage w/ big windows
- Horse Acre lot with babbling creek
- Room to roam. Plenty of space to build a shop or detached garage
- Enjoy the outdoor fire-pit by the creek and watch the deer play
- Fenced back yard w/ raised garden beds & large deck
- Snohomish schools
- Desirable Clearview area