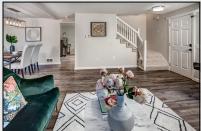

## **Home Features:**

- Fully Remodeled Interior!
- New Flooring, new lighting
- Painted mill-work & cabinets
- Fully updated bathrooms
- New vinyl windows
- Stainless steel appliances
- Open Rail Staircase
- Large formal living room w/bay window & electric fireplace
- Large Family room on main floor
- Oversize bedrooms
- Grand Master suite, 3/4 bath & large walk in closet
- Country style covered front porch
- Oversize two car garage w/ big windows
- Horse Acre lot with babbling creek
- Room to roam. Plenty of space to build a shop or detached garage
- Enjoy the outdoor fire-pit by the creek and watch the deer play
- Fenced back yard w/ raised garden beds & large deck
- Snohomish schools
- Desirable Clearview area