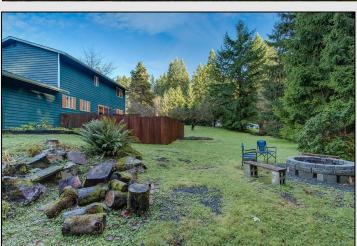

## **Home Features:**

- Fully Remodeled Interior!
- New Flooring, new lighting
- Painted mill-work & cabinets
- Fully updated bathrooms
- New vinyl windows
- Stainless steel appliances
- Open Rail Staircase
- Large formal living room w/bay window & electric fireplace
- Large Family room on main floor
- Oversize bedrooms
- Grand Master suite, 3/4 bath & large walk in closet
- Country style covered front porch
- Oversize two car garage w/ big windows
- Horse Acre lot with babbling creek
- Room to roam. Plenty of space to build a shop or detached garage
- Enjoy the outdoor fire-pit by the creek and watch the deer play
- Fenced back yard w/ raised garden beds & large deck
- Snohomish schools
- Desirable Clearview area