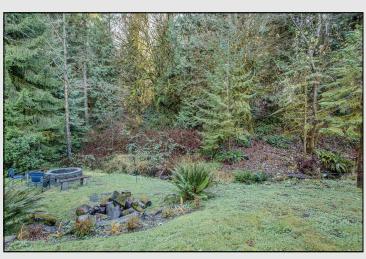

## **Home Features:**

- Fully Remodeled Interior!
- New Flooring, new lighting
- Painted mill-work & cabinets
- Fully updated bathrooms
- New vinyl windows
- Stainless steel appliances
- Open Rail Staircase
- Large formal living room w/bay window & electric fireplace
- Large Family room on main floor
- Oversize bedrooms
- Grand Master suite, 3/4 bath & large walk in closet
- Country style covered front porch
- Oversize two car garage w/ big windows
- Horse Acre lot with babbling creek
- Room to roam. Plenty of space to build a shop or detached garage
- Enjoy the outdoor fire-pit by the creek and watch the deer play
- Fenced back yard w/ raised garden beds & large deck
- Snohomish schools
- Desirable Clearview area