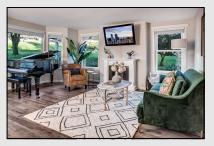

## **Home Features:**

- Fully Remodeled Interior!
- New Flooring, new lighting
- Painted mill-work & cabinets
- Fully updated bathrooms
- New vinyl windows
- Stainless steel appliances
- Open Rail Staircase
- Large formal living room w/bay window & electric fireplace
- Large Family room on main floor
- Oversize bedrooms
- Grand Master suite, 3/4 bath & large walk in closet
- Country style covered front porch
- Oversize two car garage w/ big windows
- Horse Acre lot with babbling creek
- Room to roam. Plenty of space to build a shop or detached garage
- Enjoy the outdoor fire-pit by the creek and watch the deer play
- Fenced back yard w/ raised garden beds & large deck
- Snohomish schools
- Desirable Clearview area