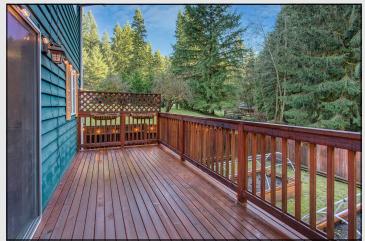

## **Home Features:**

- Fully Remodeled Interior!
- New Flooring, new lighting
- Painted mill-work & cabinets
- Fully updated bathrooms
- New vinyl windows
- Stainless steel appliances
- Open Rail Staircase
- Large formal living room w/bay window & electric fireplace
- Large Family room on main floor
- Oversize bedrooms
- Grand Master suite, 3/4 bath & large walk in closet
- Country style covered front porch
- Oversize two car garage w/ big windows
- Horse Acre lot with babbling creek
- Room to roam. Plenty of space to build a shop or detached garage
- Enjoy the outdoor fire-pit by the creek and watch the deer play
- Fenced back yard w/ raised garden beds & large deck
- Snohomish schools
- Desirable Clearview area