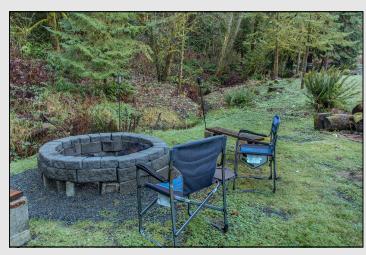

## **Home Features:**

- Fully Remodeled Interior!
- New Flooring, new lighting
- Painted mill-work & cabinets
- Fully updated bathrooms
- New vinyl windows
- Stainless steel appliances
- Open Rail Staircase
- Large formal living room w/bay window & electric fireplace
- Large Family room on main floor
- Oversize bedrooms
- Grand Master suite, 3/4 bath & large walk in closet
- Country style covered front porch
- Oversize two car garage w/ big windows
- Horse Acre lot with babbling creek
- Room to roam. Plenty of space to build a shop or detached garage
- Enjoy the outdoor fire-pit by the creek and watch the deer play
- Fenced back yard w/ raised garden beds & large deck
- Snohomish schools
- Desirable Clearview area