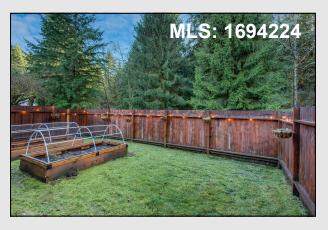

## **Home Features:**

- Fully Remodeled Interior!
- New Flooring, new lighting
- Painted mill-work & cabinets
- Fully updated bathrooms
- New vinyl windows
- Stainless steel appliances
- Open Rail Staircase
- Large formal living room w/bay window & electric fireplace
- Large Family room on main floor
- Oversize bedrooms
- Grand Master suite, 3/4 bath & large walk in closet
- Country style covered front porch
- Oversize two car garage w/ big windows
- Horse Acre lot with babbling creek
- Room to roam. Plenty of space to build a shop or detached garage
- Enjoy the outdoor fire-pit by the creek and watch the deer play
- Fenced back yard w/ raised garden beds & large deck
- Snohomish schools
- Desirable Clearview area