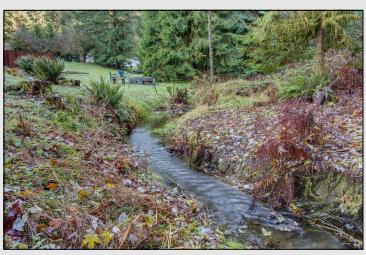

## **Home Features:**

- Fully Remodeled Interior!
- New Flooring, new lighting
- Painted mill-work & cabinets
- Fully updated bathrooms
- New vinyl windows
- Stainless steel appliances
- Open Rail Staircase
- Large formal living room w/bay window & electric fireplace
- Large Family room on main floor
- Oversize bedrooms
- Grand Master suite, 3/4 bath & large walk in closet
- Country style covered front porch
- Oversize two car garage w/ big windows
- Horse Acre lot with babbling creek
- Room to roam. Plenty of space to build a shop or detached garage
- Enjoy the outdoor fire-pit by the creek and watch the deer play
- Fenced back yard w/ raised garden beds & large deck
- Snohomish schools
- Desirable Clearview area