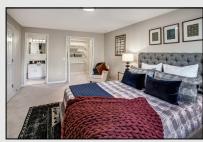

## **Home Features:**

- Fully Remodeled Interior!
- New Flooring, new lighting
- Painted mill-work & cabinets
- Fully updated bathrooms
- New vinyl windows
- Stainless steel appliances
- Open Rail Staircase
- Large formal living room w/bay window & electric fireplace
- Large Family room on main floor
- Oversize bedrooms
- Grand Master suite, 3/4 bath & large walk in closet
- Country style covered front porch
- Oversize two car garage w/ big windows
- Horse Acre lot with babbling creek
- Room to roam. Plenty of space to build a shop or detached garage
- Enjoy the outdoor fire-pit by the creek and watch the deer play
- Fenced back yard w/ raised garden beds & large deck
- Snohomish schools
- Desirable Clearview area