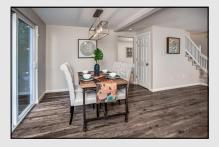

## **Home Features:**

- Fully Remodeled Interior!
- New Flooring, new lighting
- Painted mill-work & cabinets
- Fully updated bathrooms
- New vinyl windows
- Stainless steel appliances
- Open Rail Staircase
- Large formal living room w/bay window & electric fireplace
- Large Family room on main floor
- Oversize bedrooms
- Grand Master suite, 3/4 bath & large walk in closet
- Country style covered front porch
- Oversize two car garage w/ big windows
- Horse Acre lot with babbling creek
- Room to roam. Plenty of space to build a shop or detached garage
- Enjoy the outdoor fire-pit by the creek and watch the deer play
- Fenced back yard w/ raised garden beds & large deck
- Snohomish schools
- Desirable Clearview area