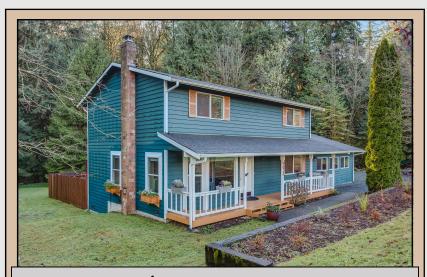

## Remodeled Clearview Home, Shy Acre, Creek

\$619,950

9628 Waverly Drive, Snohomish, 98296

More Photos: www.WaverlyDriveHome.com

3 BR—2.25 Baths—1,644 SF 2 Car Garage—RV Parking

## **Home Features:**

- Fully Remodeled Interior!
- New Flooring, new lighting
- Painted mill-work & cabinets
- Fully updated bathrooms
- New vinyl windows
- Stainless steel appliances
- Open Rail Staircase
- Large formal living room w/bay window & electric fireplace
- Large Family room on main floor
- Oversize bedrooms
- Grand Master suite, 3/4 bath & large walk in closet
- Country style covered front porch
- Oversize two car garage w/ big windows
- Horse Acre lot with babbling creek
- Room to roam. Plenty of space to build a shop or detached garage
- Enjoy the outdoor fire-pit by the creek and watch the deer play
- Fenced back yard w/ raised garden beds & large deck
- Snohomish schools
- Desirable Clearview area