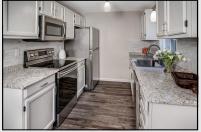

## **Home Features:**

- Fully Remodeled Interior!
- New Flooring, new lighting
- Painted mill-work & cabinets
- Fully updated bathrooms
- New vinyl windows
- Stainless steel appliances
- Open Rail Staircase
- Large formal living room w/bay window & electric fireplace
- Large Family room on main floor
- Oversize bedrooms
- Grand Master suite, 3/4 bath & large walk in closet
- Country style covered front porch
- Oversize two car garage w/ big windows
- Horse Acre lot with babbling creek
- Room to roam. Plenty of space to build a shop or detached garage
- Enjoy the outdoor fire-pit by the creek and watch the deer play
- Fenced back yard w/ raised garden beds & large deck
- Snohomish schools
- Desirable Clearview area