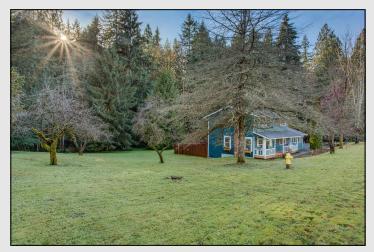

## Remodeled Clearview Home, Shy Acre, Creek

\$619,950

9628 Waverly Drive, Snohomish, 98296

More Photos: www.WaverlyDriveHome.com

3 BR—2.25 Baths—1,644 SF 2 Car Garage—RV Parking

## **Home Features:**

- Fully Remodeled Interior!
- New Flooring, new lighting
- Painted mill-work & cabinets
- Fully updated bathrooms
- New vinyl windows
- Stainless steel appliances
- Open Rail Staircase
- Large formal living room w/bay window & electric fireplace
- Large Family room on main floor
- Oversize bedrooms
- Grand Master suite, 3/4 bath & large walk in closet
- Country style covered front porch
- Oversize two car garage w/ big windows
- Horse Acre lot with babbling creek
- Room to roam. Plenty of space to build a shop or detached garage
- Enjoy the outdoor fire-pit by the creek and watch the deer play
- Fenced back yard w/ raised garden beds & large deck
- Snohomish schools
- Desirable Clearview area