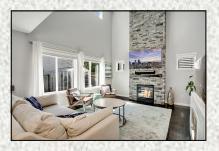

# Bonus/Loft Overlooking the Huge Vaulted Great Room

- Private corner lot in quiet community.
- Shopping and amenities are close by,
- Floor to ceiling stone fireplace
- Dark engineered hardwoods on main, stairs and loft are 7 mm thick, can be resurfaced 3-4 times before replacement.
- Kitchen: Stainless steel appliances and all new slab granite, shaker cabinets, designer tile backsplash, under-mount sink.
- Vaulted Primary Suite w 5-piece luxury bath, walk in closet with stylish barn door and closet organizer system.
- New doors, trim, and new wood blinds throughout.
- Fresh paint throughout
- New LED lighting, new power outlets, plugs & USB outlets
- New roof Jan 2022
- Tankless water heater
- New Forced Air Furnace 90% efficient
- Oversized A/C rated to cool 2500 SF
- Expanded 3-car driveway and walkway around the house.
- · Greenhouse and fresh landscaping.
- Walking trails, parks, sport court, and playgrounds all close by.
- Award winning Mill Creek Schools.