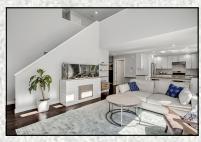

# Bonus/Loft Overlooking the Huge Vaulted Great Room

- Private corner lot in quiet community.
- Shopping and amenities are close by,
- Floor to ceiling stone fireplace
- Dark engineered hardwoods on main, stairs and loft are 7 mm thick, can be resurfaced 3-4 times before replacement.
- Kitchen: Stainless steel appliances and all new slab granite, shaker cabinets, designer tile backsplash, under-mount sink.
- Vaulted Primary Suite w 5-piece luxury bath, walk in closet with stylish barn door and closet organizer system.
- New doors, trim, and new wood blinds throughout.
- Fresh paint throughout
- New LED lighting, new power outlets, plugs & USB outlets
- New roof Jan 2022
- Tankless water heater
- New Forced Air Furnace 90% efficient
- Oversized A/C rated to cool 2500 SF
- Expanded 3-car driveway and walkway around the house.
- · Greenhouse and fresh landscaping.
- Walking trails, parks, sport court, and playgrounds all close by.
- Award winning Mill Creek Schools.