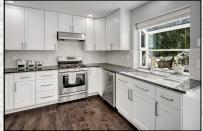

# Bonus/Loft Overlooking the Huge Vaulted Great Room

- Private corner lot in quiet community.
- Shopping and amenities are close by,
- Floor to ceiling stone fireplace
- Dark engineered hardwoods on main, stairs and loft are 7 mm thick, can be resurfaced 3-4 times before replacement.
- Kitchen: Stainless steel appliances and all new slab granite, shaker cabinets, designer tile backsplash, under-mount sink.
- Vaulted Primary Suite w 5-piece luxury bath, walk in closet with stylish barn door and closet organizer system.
- New doors, trim, and new wood blinds throughout.
- Fresh paint throughout
- New LED lighting, new power outlets, plugs & USB outlets
- New roof Jan 2022
- Tankless water heater
- New Forced Air Furnace 90% efficient
- Oversized A/C rated to cool 2500 SF
- Expanded 3-car driveway and walkway around the house.
- · Greenhouse and fresh landscaping.
- Walking trails, parks, sport court, and playgrounds all close by.
- Award winning Mill Creek Schools.