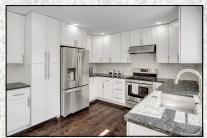

# Bonus/Loft Overlooking the Huge Vaulted Great Room

- Private corner lot in quiet community.
- Shopping and amenities are close by,
- Floor to ceiling stone fireplace
- Dark engineered hardwoods on main, stairs and loft are 7 mm thick, can be resurfaced 3-4 times before replacement.
- Kitchen: Stainless steel appliances and all new slab granite, shaker cabinets, designer tile backsplash, under-mount sink.
- Vaulted Primary Suite w 5-piece luxury bath, walk in closet with stylish barn door and closet organizer system.
- New doors, trim, and new wood blinds throughout.
- Fresh paint throughout
- New LED lighting, new power outlets, plugs & USB outlets
- New roof Jan 2022
- Tankless water heater
- New Forced Air Furnace 90% efficient
- Oversized A/C rated to cool 2500 SF
- Expanded 3-car driveway and walkway around the house.
- · Greenhouse and fresh landscaping.
- Walking trails, parks, sport court, and playgrounds all close by.
- Award winning Mill Creek Schools.