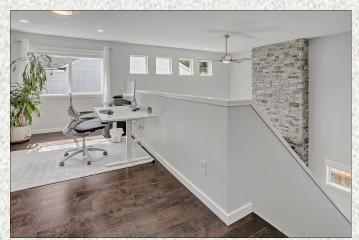

# Bonus/Loft Overlooking the Huge Vaulted Great Room

- Private corner lot in quiet community.
- Shopping and amenities are close by,
- Floor to ceiling stone fireplace
- Dark engineered hardwoods on main, stairs and loft are 7 mm thick, can be resurfaced 3-4 times before replacement.
- Kitchen: Stainless steel appliances and all new slab granite, shaker cabinets, designer tile backsplash, under-mount sink.
- Vaulted Primary Suite w 5-piece luxury bath, walk in closet with stylish barn door and closet organizer system.
- New doors, trim, and new wood blinds throughout.
- Fresh paint throughout
- New LED lighting, new power outlets, plugs & USB outlets
- New roof Jan 2022
- Tankless water heater
- New Forced Air Furnace 90% efficient
- Oversized A/C rated to cool 2500 SF
- Expanded 3-car driveway and walkway around the house.
- · Greenhouse and fresh landscaping.
- Walking trails, parks, sport court, and playgrounds all close by.
- Award winning Mill Creek Schools.