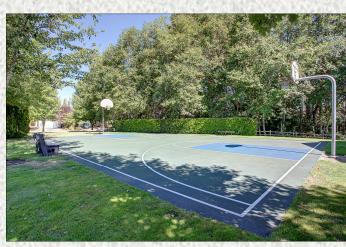

# Bonus/Loft Overlooking the Huge Vaulted Great Room

- Private corner lot in quiet community.
- Shopping and amenities are close by,
- Floor to ceiling stone fireplace
- Dark engineered hardwoods on main, stairs and loft are 7 mm thick, can be resurfaced 3-4 times before replacement.
- Kitchen: Stainless steel appliances and all new slab granite, shaker cabinets, designer tile backsplash, under-mount sink.
- Vaulted Primary Suite w 5-piece luxury bath, walk in closet with stylish barn door and closet organizer system.
- New doors, trim, and new wood blinds throughout.
- Fresh paint throughout
- New LED lighting, new power outlets, plugs & USB outlets
- New roof Jan 2022
- Tankless water heater
- New Forced Air Furnace 90% efficient
- Oversized A/C rated to cool 2500 SF
- Expanded 3-car driveway and walkway around the house.
- · Greenhouse and fresh landscaping.
- Walking trails, parks, sport court, and playgrounds all close by.
- Award winning Mill Creek Schools.