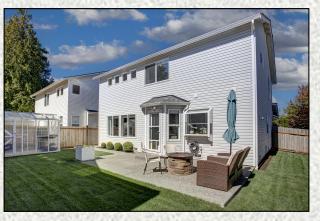

# Bonus/Loft Overlooking the Huge Vaulted Great Room

- Private corner lot in quiet community.
- Shopping and amenities are close by,
- Floor to ceiling stone fireplace
- Dark engineered hardwoods on main, stairs and loft are 7 mm thick, can be resurfaced 3-4 times before replacement.
- Kitchen: Stainless steel appliances and all new slab granite, shaker cabinets, designer tile backsplash, under-mount sink.
- Vaulted Primary Suite w 5-piece luxury bath, walk in closet with stylish barn door and closet organizer system.
- New doors, trim, and new wood blinds throughout.
- Fresh paint throughout
- New LED lighting, new power outlets, plugs & USB outlets
- New roof Jan 2022
- Tankless water heater
- New Forced Air Furnace 90% efficient
- Oversized A/C rated to cool 2500 SF
- Expanded 3-car driveway and walkway around the house.
- · Greenhouse and fresh landscaping.
- Walking trails, parks, sport court, and playgrounds all close by.
- Award winning Mill Creek Schools.