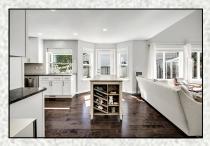

# Bonus/Loft Overlooking the Huge Vaulted Great Room

- Private corner lot in quiet community.
- Shopping and amenities are close by,
- Floor to ceiling stone fireplace
- Dark engineered hardwoods on main, stairs and loft are 7 mm thick, can be resurfaced 3-4 times before replacement.
- Kitchen: Stainless steel appliances and all new slab granite, shaker cabinets, designer tile backsplash, under-mount sink.
- Vaulted Primary Suite w 5-piece luxury bath, walk in closet with stylish barn door and closet organizer system.
- New doors, trim, and new wood blinds throughout.
- Fresh paint throughout
- New LED lighting, new power outlets, plugs & USB outlets
- New roof Jan 2022
- Tankless water heater
- New Forced Air Furnace 90% efficient
- Oversized A/C rated to cool 2500 SF
- Expanded 3-car driveway and walkway around the house.
- · Greenhouse and fresh landscaping.
- Walking trails, parks, sport court, and playgrounds all close by.
- Award winning Mill Creek Schools.