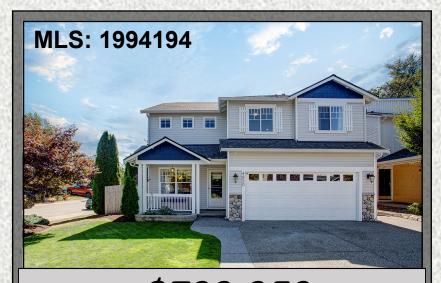

### PEMBRIDGE • TOTAL REMODEL! HUGE GREAT ROOM!

1775 SF • 3+ BR with Loft/Bonus and 21/2 Bath

**\$799,950** 4830 149th PI SE, Everett, WA 98208

37 Photos—www.PembridgeListing.com

# PEMBRIDGE • TOTAL REMODEL! HUGE GREAT ROOM!

1775 SF • 3+ BR with Loft/Bonus and 21/2 Bath