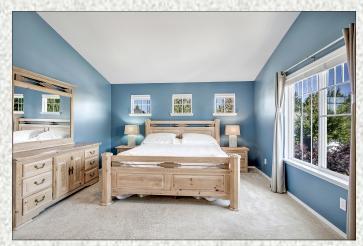

# Bonus/Loft Overlooking the Huge Vaulted Great Room

- Private corner lot in quiet community.
- Shopping and amenities are close by,
- Floor to ceiling stone fireplace
- Dark engineered hardwoods on main, stairs and loft are 7 mm thick, can be resurfaced 3-4 times before replacement.
- Kitchen: Stainless steel appliances and all new slab granite, shaker cabinets, designer tile backsplash, under-mount sink.
- Vaulted Primary Suite w 5-piece luxury bath, walk in closet with stylish barn door and closet organizer system.
- New doors, trim, and new wood blinds throughout.
- Fresh paint throughout
- New LED lighting, new power outlets, plugs & USB outlets
- New roof Jan 2022
- Tankless water heater
- New Forced Air Furnace 90% efficient
- Oversized A/C rated to cool 2500 SF
- Expanded 3-car driveway and walkway around the house.
- · Greenhouse and fresh landscaping.
- Walking trails, parks, sport court, and playgrounds all close by.
- Award winning Mill Creek Schools.