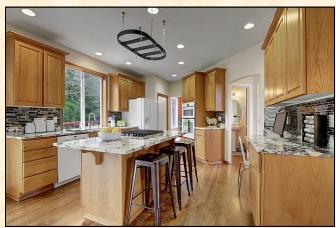

## **Home Features:**

- Open vaulted entry with open rail staircase
- Hardwoods extend thru entry, family room, hall, kitchen and nook
- Formal Living room and Dining room with wainscot and shadow box
- Slab granite gourmet kitchen with full height tile back splash
- Built in appliances including downdraft cook top marble faced gas fireplace in Family room
- Wood wrapped windows throughout, and round corners
- Interior is freshly painted
- French door to huge Master with 5-piece en suite, jetted tub and walk-in closet
- Private greenbelt backyard with refreshed landscaping and sprinkler system
- Large trex deck
- Oversize 3 car garage with custom storage racks and motorized bike rack
- Home is wired for generator
- Hot water re-circulation system
- Gas line to laundry room
- Security system
- Park and Playground