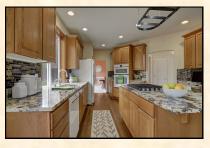

## **Home Features:**

- Open vaulted entry with open rail staircase
- Hardwoods extend thru entry, family room, hall, kitchen and nook
- Formal Living room and Dining room with wainscot and shadow box
- Slab granite gourmet kitchen with full height tile back splash
- Built in appliances including downdraft cook top marble faced gas fireplace in Family room
- Wood wrapped windows throughout, and round corners
- Interior is freshly painted
- French door to huge Master with 5-piece en suite, jetted tub and walk-in closet
- Private greenbelt backyard with refreshed landscaping and sprinkler system
- Large trex deck
- Oversize 3 car garage with custom storage racks and motorized bike rack
- Home is wired for generator
- Hot water re-circulation system
- Gas line to laundry room
- Security system
- Park and Playground