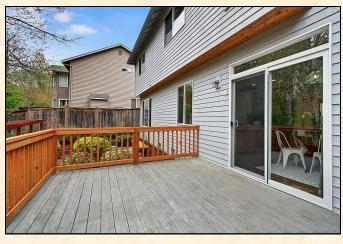

## **Home Features:**

- Open vaulted entry with open rail staircase
- Hardwoods extend thru entry, family room, hall, kitchen and nook
- Formal Living room and Dining room with wainscot and shadow box
- Slab granite gourmet kitchen with full height tile back splash
- Built in appliances including downdraft cook top marble faced gas fireplace in Family room
- Wood wrapped windows throughout, and round corners
- Interior is freshly painted
- French door to huge Master with 5-piece en suite, jetted tub and walk-in closet
- Private greenbelt backyard with refreshed landscaping and sprinkler system
- Large trex deck
- Oversize 3 car garage with custom storage racks and motorized bike rack
- Home is wired for generator
- Hot water re-circulation system
- Gas line to laundry room
- Security system
- Park and Playground