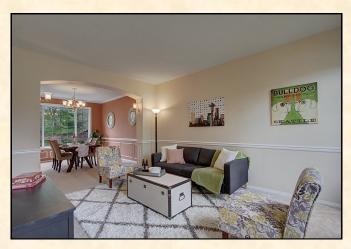

## **Home Features:**

- Open vaulted entry with open rail staircase
- Hardwoods extend thru entry, family room, hall, kitchen and nook
- Formal Living room and Dining room with wainscot and shadow box
- Slab granite gourmet kitchen with full height tile back splash
- Built in appliances including downdraft cook top marble faced gas fireplace in Family room
- Wood wrapped windows throughout, and round corners
- Interior is freshly painted
- French door to huge Master with 5-piece en suite, jetted tub and walk-in closet
- Private greenbelt backyard with refreshed landscaping and sprinkler system
- Large trex deck
- Oversize 3 car garage with custom storage racks and motorized bike rack
- Home is wired for generator
- Hot water re-circulation system
- Gas line to laundry room
- Security system
- Park and Playground