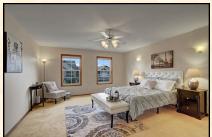

## **Home Features:**

- Open vaulted entry with open rail staircase
- Hardwoods extend thru entry, family room, hall, kitchen and nook
- Formal Living room and Dining room with wainscot and shadow box
- Slab granite gourmet kitchen with full height tile back splash
- Built in appliances including downdraft cook top marble faced gas fireplace in Family room
- Wood wrapped windows throughout, and round corners
- Interior is freshly painted
- French door to huge Master with 5-piece en suite, jetted tub and walk-in closet
- Private greenbelt backyard with refreshed landscaping and sprinkler system
- Large trex deck
- Oversize 3 car garage with custom storage racks and motorized bike rack
- Home is wired for generator
- Hot water re-circulation system
- Gas line to laundry room
- Security system
- Park and Playground