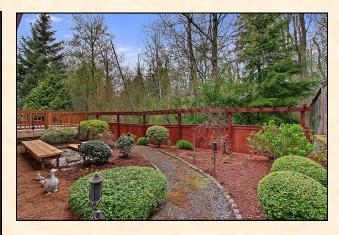

## **Home Features:**

- Open vaulted entry with open rail staircase
- Hardwoods extend thru entry, family room, hall, kitchen and nook
- Formal Living room and Dining room with wainscot and shadow box
- Slab granite gourmet kitchen with full height tile back splash
- Built in appliances including downdraft cook top marble faced gas fireplace in Family room
- Wood wrapped windows throughout, and round corners
- Interior is freshly painted
- French door to huge Master with 5-piece en suite, jetted tub and walk-in closet
- Private greenbelt backyard with refreshed landscaping and sprinkler system
- Large trex deck
- Oversize 3 car garage with custom storage racks and motorized bike rack
- Home is wired for generator
- Hot water re-circulation system
- Gas line to laundry room
- Security system
- Park and Playground