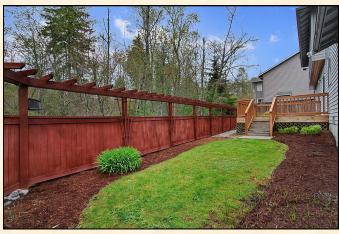

## **Home Features:**

- Open vaulted entry with open rail staircase
- Hardwoods extend thru entry, family room, hall, kitchen and nook
- Formal Living room and Dining room with wainscot and shadow box
- Slab granite gourmet kitchen with full height tile back splash
- Built in appliances including downdraft cook top marble faced gas fireplace in Family room
- Wood wrapped windows throughout, and round corners
- Interior is freshly painted
- French door to huge Master with 5-piece en suite, jetted tub and walk-in closet
- Private greenbelt backyard with refreshed landscaping and sprinkler system
- Large trex deck
- Oversize 3 car garage with custom storage racks and motorized bike rack
- Home is wired for generator
- Hot water re-circulation system
- Gas line to laundry room
- Security system
- Park and Playground