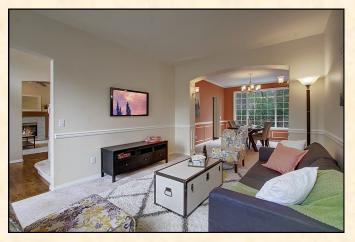

## **Home Features:**

- Open vaulted entry with open rail staircase
- Hardwoods extend thru entry, family room, hall, kitchen and nook
- Formal Living room and Dining room with wainscot and shadow box
- Slab granite gourmet kitchen with full height tile back splash
- Built in appliances including downdraft cook top marble faced gas fireplace in Family room
- Wood wrapped windows throughout, and round corners
- Interior is freshly painted
- French door to huge Master with 5-piece en suite, jetted tub and walk-in closet
- Private greenbelt backyard with refreshed landscaping and sprinkler system
- Large trex deck
- Oversize 3 car garage with custom storage racks and motorized bike rack
- Home is wired for generator
- Hot water re-circulation system
- Gas line to laundry room
- Security system
- Park and Playground