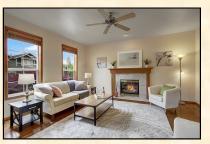

## **Home Features:**

- Open vaulted entry with open rail staircase
- Hardwoods extend thru entry, family room, hall, kitchen and nook
- Formal Living room and Dining room with wainscot and shadow box
- Slab granite gourmet kitchen with full height tile back splash
- Built in appliances including downdraft cook top marble faced gas fireplace in Family room
- Wood wrapped windows throughout, and round corners
- Interior is freshly painted
- French door to huge Master with 5-piece en suite, jetted tub and walk-in closet
- Private greenbelt backyard with refreshed landscaping and sprinkler system
- Large trex deck
- Oversize 3 car garage with custom storage racks and motorized bike rack
- Home is wired for generator
- Hot water re-circulation system
- Gas line to laundry room
- Security system
- Park and Playground