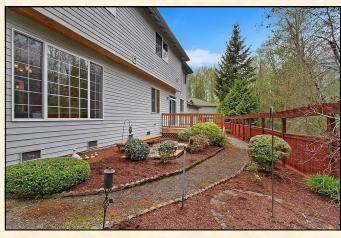

## **Home Features:**

- Open vaulted entry with open rail staircase
- Hardwoods extend thru entry, family room, hall, kitchen and nook
- Formal Living room and Dining room with wainscot and shadow box
- Slab granite gourmet kitchen with full height tile back splash
- Built in appliances including downdraft cook top marble faced gas fireplace in Family room
- Wood wrapped windows throughout, and round corners
- Interior is freshly painted
- French door to huge Master with 5-piece en suite, jetted tub and walk-in closet
- Private greenbelt backyard with refreshed landscaping and sprinkler system
- Large trex deck
- Oversize 3 car garage with custom storage racks and motorized bike rack
- Home is wired for generator
- Hot water re-circulation system
- Gas line to laundry room
- Security system
- Park and Playground