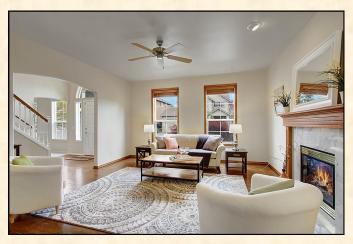

## **Home Features:**

- Open vaulted entry with open rail staircase
- Hardwoods extend thru entry, family room, hall, kitchen and nook
- Formal Living room and Dining room with wainscot and shadow box
- Slab granite gourmet kitchen with full height tile back splash
- Built in appliances including downdraft cook top marble faced gas fireplace in Family room
- Wood wrapped windows throughout, and round corners
- Interior is freshly painted
- French door to huge Master with 5-piece en suite, jetted tub and walk-in closet
- Private greenbelt backyard with refreshed landscaping and sprinkler system
- Large trex deck
- Oversize 3 car garage with custom storage racks and motorized bike rack
- Home is wired for generator
- Hot water re-circulation system
- Gas line to laundry room
- Security system
- Park and Playground