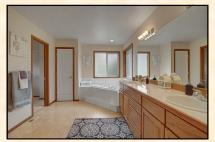

## **Home Features:**

- Open vaulted entry with open rail staircase
- Hardwoods extend thru entry, family room, hall, kitchen and nook
- Formal Living room and Dining room with wainscot and shadow box
- Slab granite gourmet kitchen with full height tile back splash
- Built in appliances including downdraft cook top marble faced gas fireplace in Family room
- Wood wrapped windows throughout, and round corners
- Interior is freshly painted
- French door to huge Master with 5-piece en suite, jetted tub and walk-in closet
- Private greenbelt backyard with refreshed landscaping and sprinkler system
- Large trex deck
- Oversize 3 car garage with custom storage racks and motorized bike rack
- Home is wired for generator
- Hot water re-circulation system
- Gas line to laundry room
- Security system
- Park and Playground