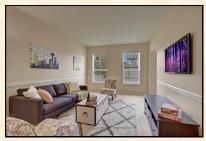

## **Home Features:**

- Open vaulted entry with open rail staircase
- Hardwoods extend thru entry, family room, hall, kitchen and nook
- Formal Living room and Dining room with wainscot and shadow box
- Slab granite gourmet kitchen with full height tile back splash
- Built in appliances including downdraft cook top marble faced gas fireplace in Family room
- Wood wrapped windows throughout, and round corners
- Interior is freshly painted
- French door to huge Master with 5-piece en suite, jetted tub and walk-in closet
- Private greenbelt backyard with refreshed landscaping and sprinkler system
- Large trex deck
- Oversize 3 car garage with custom storage racks and motorized bike rack
- Home is wired for generator
- Hot water re-circulation system
- Gas line to laundry room
- Security system
- Park and Playground