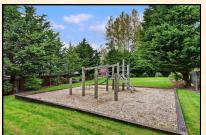

## **Home Features:**

- Open vaulted entry with open rail staircase
- Hardwoods extend thru entry, family room, hall, kitchen and nook
- Formal Living room and Dining room with wainscot and shadow box
- Slab granite gourmet kitchen with full height tile back splash
- Built in appliances including downdraft cook top marble faced gas fireplace in Family room
- Wood wrapped windows throughout, and round corners
- Interior is freshly painted
- French door to huge Master with 5-piece en suite, jetted tub and walk-in closet
- Private greenbelt backyard with refreshed landscaping and sprinkler system
- Large trex deck
- Oversize 3 car garage with custom storage racks and motorized bike rack
- Home is wired for generator
- Hot water re-circulation system
- Gas line to laundry room
- Security system
- Park and Playground