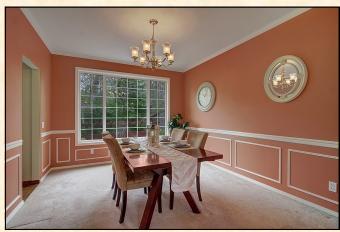

## **Home Features:**

- Open vaulted entry with open rail staircase
- Hardwoods extend thru entry, family room, hall, kitchen and nook
- Formal Living room and Dining room with wainscot and shadow box
- Slab granite gourmet kitchen with full height tile back splash
- Built in appliances including downdraft cook top marble faced gas fireplace in Family room
- Wood wrapped windows throughout, and round corners
- Interior is freshly painted
- French door to huge Master with 5-piece en suite, jetted tub and walk-in closet
- Private greenbelt backyard with refreshed landscaping and sprinkler system
- Large trex deck
- Oversize 3 car garage with custom storage racks and motorized bike rack
- Home is wired for generator
- Hot water re-circulation system
- Gas line to laundry room
- Security system
- Park and Playground