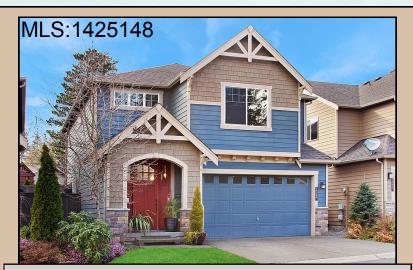

## Stunning Autumn Crest Home! Like New Inside & Out! Northshore Schools & Close-in, Fenced, Tankless Water Heater

## \$649,950 19704 2nd Dr SE, Bothell, 98012 28 Photos at: AutumnCrestHome.com

3 BR, Den, Bonus plus 2.75 **Baths and 2-Car Garage** 

## **HOME FEATURES:**

- Northshore Schools
- High End Finishes in this guality built Afora Home in Autumn Crest
- Certified Built Green Home
- Grand Vaulted Entry
- Main floor bedroom w 3/4 bath
- · Evoke hardwood floors from Entry thru Kitchen & Nook
- Slab granite Kitchen & powder bath
- Alder shaker cabs w/soft close
- Designer tile, SS Appliances
- Mud room off kitchen
- Vaulted Master suite with 5-piece luxury bath & walk-in closet
- Tankless water heater.
- Vaulted Bonus room with closet
- Custom walnut blinds
- Gas line for back yard BBQ
- Wired for security
- Park and Playground