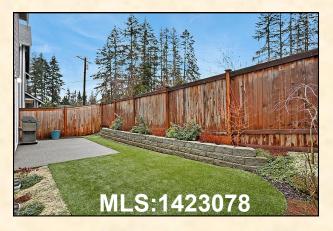

## Beautiful Talon Landing Home! Like New Inside & Out! Northshore Schools & Close-in, Fenced, Tankless Water Heater



\$649,950

19424 Meridian Ave S, Bothell, 98012

34 Photos at: TalonLandingHome.com

















### 3 BR+ Bonus—2.5 Baths 2-Car Garage

#### **Home Features:**

- Northshore Schools
- High End Finishes in this quality built Afora Home in Talon Landing
- Stone accents
- Evoke hardwood flooring on main floor
- Open Great Room with stone fireplace
- Slab granite Kitchen Island & counters, and powder bath counter
- Designer Kitchen tile backsplash
- Alder Shaker style cabinets with soft close feature & under-cabinet lighting
- Stainless steel appliances
- Vaulted Master Suite with 5-piece luxury bath & walk-in California Closet
- Huge double-door Bonus Room
- Gas line for BBQ
- Tankless water heater
- Security system
- No maintenance turf in back yard
- Park & Playground

### **More Photos**





# Side and Back Yard Landscaping