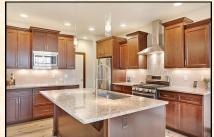

#### **Home Features:**

- Northshore Schools
- High End Finishes in this quality built Afora Home in Talon Landing
- Stone accents
- Evoke hardwood flooring on main floor
- Open Great Room with stone fireplace
- Slab granite Kitchen Island & counters, and powder bath counter
- Designer Kitchen tile backsplash
- Alder Shaker style cabinets with soft close feature & under-cabinet lighting
- Stainless steel appliances
- Vaulted Master Suite with 5-piece luxury bath & walk-in California Closet
- Huge double-door Bonus Room
- Gas line for BBQ
- Tankless water heater
- Security system
- No maintenance turf in back yard
- Park & Playground