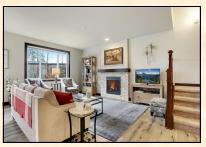

#### **Home Features:**

- Northshore Schools
- High End Finishes in this quality built Afora Home in Talon Landing
- Stone accents
- Evoke hardwood flooring on main floor
- Open Great Room with stone fireplace
- Slab granite Kitchen Island & counters, and powder bath counter
- Designer Kitchen tile backsplash
- Alder Shaker style cabinets with soft close feature & under-cabinet lighting
- Stainless steel appliances
- Vaulted Master Suite with 5-piece luxury bath & walk-in California Closet
- Huge double-door Bonus Room
- Gas line for BBQ
- Tankless water heater
- Security system
- No maintenance turf in back yard
- Park & Playground