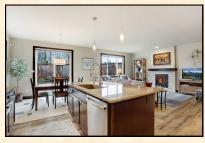

#### **Home Features:**

- Northshore Schools
- High End Finishes in this quality built Afora Home in Talon Landing
- Stone accents
- Evoke hardwood flooring on main floor
- Open Great Room with stone fireplace
- Slab granite Kitchen Island & counters, and powder bath counter
- Designer Kitchen tile backsplash
- Alder Shaker style cabinets with soft close feature & under-cabinet lighting
- Stainless steel appliances
- Vaulted Master Suite with 5-piece luxury bath & walk-in California Closet
- Huge double-door Bonus Room
- Gas line for BBQ
- Tankless water heater
- Security system
- No maintenance turf in back yard
- Park & Playground