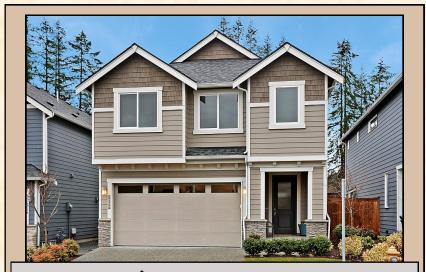

## Beautiful Talon Landing Home! Like New Inside & Out! Northshore Schools & Close-in, Fenced, Tankless Water Heater

\$649,950

19424 Meridian Ave S, Bothell, 98012

34 Photos at: TalonLandingHome.com

### 3 BR+ Bonus—2.5 Baths 2-Car Garage

#### **Home Features:**

- Northshore Schools
- High End Finishes in this quality built Afora Home in Talon Landing
- Stone accents
- Evoke hardwood flooring on main floor
- Open Great Room with stone fireplace
- Slab granite Kitchen Island & counters, and powder bath counter
- Designer Kitchen tile backsplash
- Alder Shaker style cabinets with soft close feature & under-cabinet lighting
- Stainless steel appliances
- Vaulted Master Suite with 5-piece luxury bath & walk-in California Closet
- Huge double-door Bonus Room
- Gas line for BBQ
- Tankless water heater
- Security system
- No maintenance turf in back yard
- Park & Playground