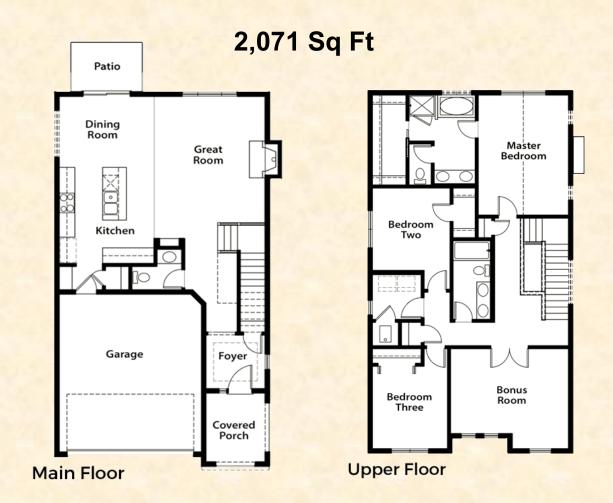

## Beautiful Talon Landing Home! Like New Inside & Out! Northshore Schools & Close-in, Fenced, Tankless Water Heater

\$649,950

19424 Meridian Ave S, Bothell, 98012

34 Photos at: TalonLandingHome.com

### 3 BR+ Bonus—2.5 Baths 2-Car Garage

#### **Home Features:**

- Northshore Schools
- High End Finishes in this quality built Afora Home in Talon Landing
- Stone accents
- Evoke hardwood flooring on main floor
- Open Great Room with stone fireplace
- Slab granite Kitchen Island & counters, and powder bath counter
- Designer Kitchen tile backsplash
- Alder Shaker style cabinets with soft close feature & under-cabinet lighting
- Stainless steel appliances
- Vaulted Master Suite with 5-piece luxury bath & walk-in California Closet
- Huge double-door Bonus Room
- Gas line for BBQ
- Tankless water heater
- Security system
- No maintenance turf in back yard
- Park & Playground