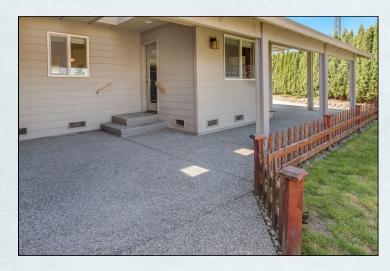

## **HOME FEATURES:**

- --Open entry leads to a Den/Bedroom with glass French Doors & dbl closet.
- --Grand Open soaring ceiling "Great Room" floor plan with stone gas fireplace and ceiling fan.
- --Gourmet slab granite Island kitchen with Stainless Steel appliances, double oven, large eating bar and skylight.
- --Private dining room off the kitchen.
- --Large Master suite with 5-piece luxury bath, slab granite, jetted tub, walk in closet and skylight.
- --Main Bath with slab quartz, tile floor and a custom walk in shower.
- --Extra large covered outdoor living area with gas line.

Huge fully fenced back yard with front and back Sprinkler System.

--Air Conditioner and security system.

Listing Agent: Bruce Lystad Mobile: 425-750-7006 brucelystad@gmail.com