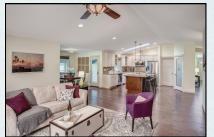

## **HOME FEATURES:**

- --Open entry leads to a Den/Bedroom with glass French Doors & dbl closet.
- --Grand Open soaring ceiling "Great Room" floor plan with stone gas fireplace and ceiling fan.
- --Gourmet slab granite Island kitchen with Stainless Steel appliances, double oven, large eating bar and skylight.
- --Private dining room off the kitchen.
- --Large Master suite with 5-piece luxury bath, slab granite, jetted tub, walk in closet and skylight.
- --Main Bath with slab quartz, tile floor and a custom walk in shower.
- --Extra large covered outdoor living area with gas line.