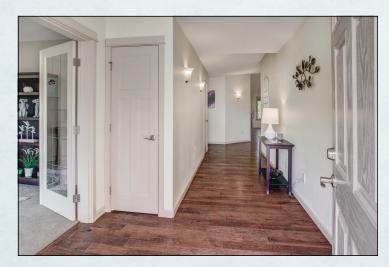

## **HOME FEATURES:**

- --Open entry leads to a Den/Bedroom with glass French Doors & dbl closet.
- --Grand Open soaring ceiling "Great Room" floor plan with stone gas fireplace and ceiling fan.
- --Gourmet slab granite Island kitchen with Stainless Steel appliances, double oven, large eating bar and skylight.
- --Private dining room off the kitchen.
- --Large Master suite with 5-piece luxury bath, slab granite, jetted tub, walk in closet and skylight.
- --Main Bath with slab quartz, tile floor and a custom walk in shower.
- --Extra large covered outdoor living area with gas line.