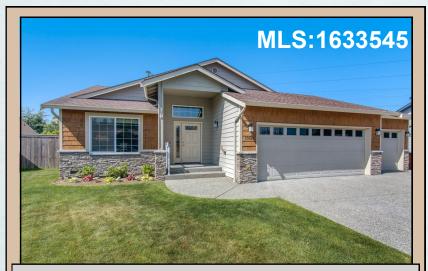

## 2011 Built "Anne on Sunset" Rambler, 4 BR, 1.75 Bath Meticulously Maintained and A/C for Comfort!

\$689,950

15624 42nd Dr SE, Bothell, 98012

30 Photos at: AnneOnSunsetRambler.com

BOTHELL RAMBLER
East of Mill Creek

4 BR, 1.75 Bath - Rambler 1,886 sq ft - 2-Car Garage Forced Air: Gas Heat & A/C