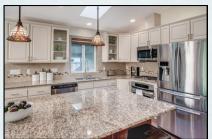

## **HOME FEATURES:**

- --Open entry leads to a Den/Bedroom with glass French Doors & dbl closet.
- --Grand Open soaring ceiling "Great Room" floor plan with stone gas fireplace and ceiling fan.
- --Gourmet slab granite Island kitchen with Stainless Steel appliances, double oven, large eating bar and skylight.
- --Private dining room off the kitchen.
- --Large Master suite with 5-piece luxury bath, slab granite, jetted tub, walk in closet and skylight.
- --Main Bath with slab quartz, tile floor and a custom walk in shower.
- --Extra large covered outdoor living area with gas line.