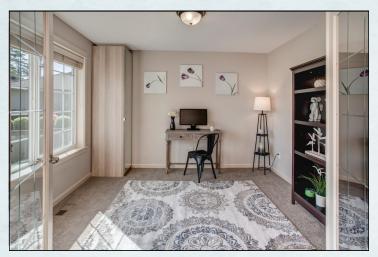

## **HOME FEATURES:**

- --Open entry leads to a Den/Bedroom with glass French Doors & dbl closet.
- --Grand Open soaring ceiling "Great Room" floor plan with stone gas fireplace and ceiling fan.
- --Gourmet slab granite Island kitchen with Stainless Steel appliances, double oven, large eating bar and skylight.
- --Private dining room off the kitchen.
- --Large Master suite with 5-piece luxury bath, slab granite, jetted tub, walk in closet and skylight.
- --Main Bath with slab quartz, tile floor and a custom walk in shower.
- --Extra large covered outdoor living area with gas line.