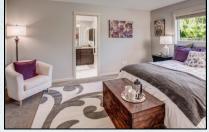

## **HOME FEATURES:**

- --Open entry leads to a Den/Bedroom with glass French Doors & dbl closet.
- --Grand Open soaring ceiling "Great Room" floor plan with stone gas fireplace and ceiling fan.
- --Gourmet slab granite Island kitchen with Stainless Steel appliances, double oven, large eating bar and skylight.
- --Private dining room off the kitchen.
- --Large Master suite with 5-piece luxury bath, slab granite, jetted tub, walk in closet and skylight.
- --Main Bath with slab quartz, tile floor and a custom walk in shower.
- --Extra large covered outdoor living area with gas line.