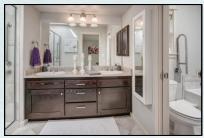

## **HOME FEATURES:**

- --Open entry leads to a Den/Bedroom with glass French Doors & dbl closet.
- --Grand Open soaring ceiling "Great Room" floor plan with stone gas fireplace and ceiling fan.
- --Gourmet slab granite Island kitchen with Stainless Steel appliances, double oven, large eating bar and skylight.
- --Private dining room off the kitchen.
- --Large Master suite with 5-piece luxury bath, slab granite, jetted tub, walk in closet and skylight.
- --Main Bath with slab quartz, tile floor and a custom walk in shower.
- --Extra large covered outdoor living area with gas line.