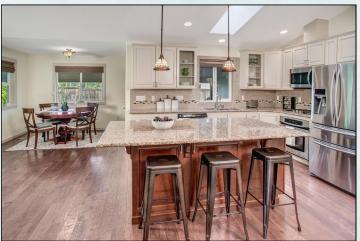

## **HOME FEATURES:**

- --Open entry leads to a Den/Bedroom with glass French Doors & dbl closet.
- --Grand Open soaring ceiling "Great Room" floor plan with stone gas fireplace and ceiling fan.
- --Gourmet slab granite Island kitchen with Stainless Steel appliances, double oven, large eating bar and skylight.
- --Private dining room off the kitchen.
- --Large Master suite with 5-piece luxury bath, slab granite, jetted tub, walk in closet and skylight.
- --Main Bath with slab quartz, tile floor and a custom walk in shower.
- --Extra large covered outdoor living area with gas line.