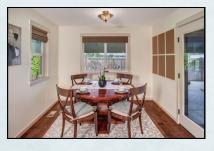

## **HOME FEATURES:**

- --Open entry leads to a Den/Bedroom with glass French Doors & dbl closet.
- --Grand Open soaring ceiling "Great Room" floor plan with stone gas fireplace and ceiling fan.
- --Gourmet slab granite Island kitchen with Stainless Steel appliances, double oven, large eating bar and skylight.
- --Private dining room off the kitchen.
- --Large Master suite with 5-piece luxury bath, slab granite, jetted tub, walk in closet and skylight.
- --Main Bath with slab quartz, tile floor and a custom walk in shower.
- --Extra large covered outdoor living area with gas line.