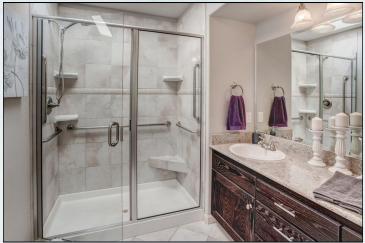

## **HOME FEATURES:**

- --Open entry leads to a Den/Bedroom with glass French Doors & dbl closet.
- --Grand Open soaring ceiling "Great Room" floor plan with stone gas fireplace and ceiling fan.
- --Gourmet slab granite Island kitchen with Stainless Steel appliances, double oven, large eating bar and skylight.
- --Private dining room off the kitchen.
- --Large Master suite with 5-piece luxury bath, slab granite, jetted tub, walk in closet and skylight.
- --Main Bath with slab quartz, tile floor and a custom walk in shower.
- --Extra large covered outdoor living area with gas line.