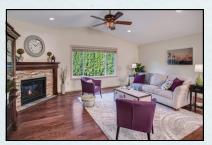

## **HOME FEATURES:**

- --Open entry leads to a Den/Bedroom with glass French Doors & dbl closet.
- --Grand Open soaring ceiling "Great Room" floor plan with stone gas fireplace and ceiling fan.
- --Gourmet slab granite Island kitchen with Stainless Steel appliances, double oven, large eating bar and skylight.
- --Private dining room off the kitchen.
- --Large Master suite with 5-piece luxury bath, slab granite, jetted tub, walk in closet and skylight.
- --Main Bath with slab quartz, tile floor and a custom walk in shower.
- --Extra large covered outdoor living area with gas line.