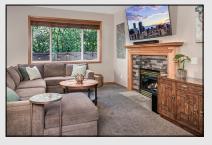

## **Home Features:**

- Country Woods Greenbelt Home!
- Walk to North Creek County Park and Boardwalk, a beautiful watershed nature wetland hike
- Open Great Room plan with hardwoods from entry through kitchen
- Main floor Den with double 10-lite French doors
- Open rail staircase
- Slab Granite gourmet Island Kitchen
- Newer stainless steel appliances
- Grand vaulted master suite with 5 piece luxury bath and walk in closet
- Wood wrapped windows throughout
- Central A/C New High Efficiency Furnace with a HEPA air-filtration system and UV light air scrubber
- New interior and exterior paint
- New windows and Front door
- New Carpet
- Custom Blinds throughout
- Fully fenced, low maintenance yard
- Nice quiet neighborhood