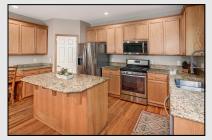

## **Home Features:**

- Country Woods Greenbelt Home!
- Walk to North Creek County Park and Boardwalk, a beautiful watershed nature wetland hike
- Open Great Room plan with hardwoods from entry through kitchen
- Main floor Den with double 10-lite French doors
- Open rail staircase
- Slab Granite gourmet Island Kitchen
- Newer stainless steel appliances
- Grand vaulted master suite with 5 piece luxury bath and walk in closet
- Wood wrapped windows throughout
- Central A/C New High Efficiency Furnace with a HEPA air-filtration system and UV light air scrubber
- New interior and exterior paint
- New windows and Front door
- New Carpet
- Custom Blinds throughout
- Fully fenced, low maintenance yard
- Nice quiet neighborhood