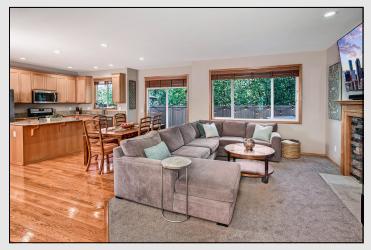

## **Home Features:**

- Country Woods Greenbelt Home!
- Walk to North Creek County Park and Boardwalk, a beautiful watershed nature wetland hike
- Open Great Room plan with hardwoods from entry through kitchen
- Main floor Den with double 10-lite French doors
- Open rail staircase
- Slab Granite gourmet Island Kitchen
- Newer stainless steel appliances
- Grand vaulted master suite with 5 piece luxury bath and walk in closet
- Wood wrapped windows throughout
- Central A/C New High Efficiency Furnace with a HEPA air-filtration system and UV light air scrubber
- New interior and exterior paint
- New windows and Front door
- New Carpet
- Custom Blinds throughout
- Fully fenced, low maintenance yard
- Nice quiet neighborhood