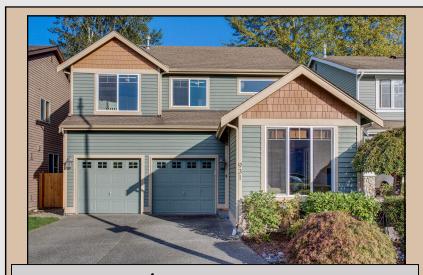

## Light & Bright Country Woods Home Near North Creek Park

## Between Mill Creek Town Center and Thrasher's Corner

\$599,950

931 183rd PI SE, Bothell, WA 98012

More Photos: www.CountryWoodsHome.com

3 BR + Den, 2.5 Baths—2,071 Sq Ft 2 Car Garage—Central A/C HEPA Filtration & UV Light Air Scrubber

## **Home Features:**

- Country Woods Greenbelt Home!
- Walk to North Creek County Park and Boardwalk, a beautiful watershed nature wetland hike
- Open Great Room plan with hardwoods from entry through kitchen
- Main floor Den with double 10-lite French doors
- Open rail staircase
- Slab Granite gourmet Island Kitchen
- Newer stainless steel appliances
- Grand vaulted master suite with 5 piece luxury bath and walk in closet
- Wood wrapped windows throughout
- Central A/C New High Efficiency Furnace with a HEPA air-filtration system and UV light air scrubber
- New interior and exterior paint
- New windows and Front door
- New Carpet
- Custom Blinds throughout
- Fully fenced, low maintenance yard
- Nice quiet neighborhood