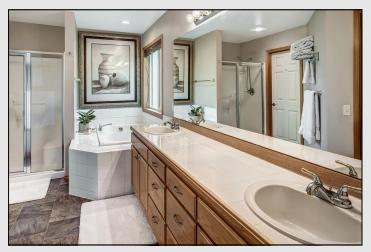

## **Home Features:**

- Country Woods Greenbelt Home!
- Walk to North Creek County Park and Boardwalk, a beautiful watershed nature wetland hike
- Open Great Room plan with hardwoods from entry through kitchen
- Main floor Den with double 10-lite French doors
- Open rail staircase
- Slab Granite gourmet Island Kitchen
- Newer stainless steel appliances
- Grand vaulted master suite with 5 piece luxury bath and walk in closet
- Wood wrapped windows throughout
- Central A/C New High Efficiency Furnace with a HEPA air-filtration system and UV light air scrubber
- New interior and exterior paint
- New windows and Front door
- New Carpet
- Custom Blinds throughout
- Fully fenced, low maintenance yard
- Nice quiet neighborhood