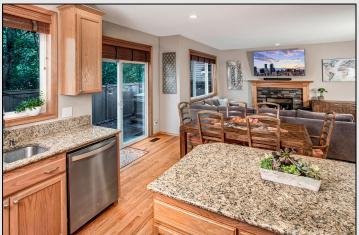

## **Home Features:**

- Country Woods Greenbelt Home!
- Walk to North Creek County Park and Boardwalk, a beautiful watershed nature wetland hike
- Open Great Room plan with hardwoods from entry through kitchen
- Main floor Den with double 10-lite French doors
- Open rail staircase
- Slab Granite gourmet Island Kitchen
- Newer stainless steel appliances
- Grand vaulted master suite with 5 piece luxury bath and walk in closet
- Wood wrapped windows throughout
- Central A/C New High Efficiency Furnace with a HEPA air-filtration system and UV light air scrubber
- New interior and exterior paint
- New windows and Front door
- New Carpet
- Custom Blinds throughout
- Fully fenced, low maintenance yard
- Nice quiet neighborhood