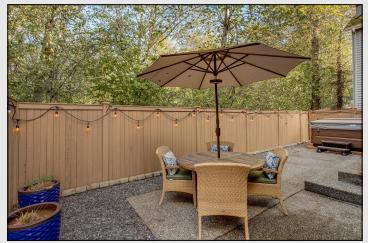

## **Home Features:**

- Country Woods Greenbelt Home!
- Walk to North Creek County Park and Boardwalk, a beautiful watershed nature wetland hike
- Open Great Room plan with hardwoods from entry through kitchen
- Main floor Den with double 10-lite French doors
- Open rail staircase
- Slab Granite gourmet Island Kitchen
- Newer stainless steel appliances
- Grand vaulted master suite with 5 piece luxury bath and walk in closet
- Wood wrapped windows throughout
- Central A/C New High Efficiency Furnace with a HEPA air-filtration system and UV light air scrubber
- New interior and exterior paint
- New windows and Front door
- New Carpet
- Custom Blinds throughout
- Fully fenced, low maintenance yard
- Nice quiet neighborhood