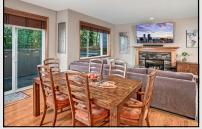

## **Home Features:**

- Country Woods Greenbelt Home!
- Walk to North Creek County Park and Boardwalk, a beautiful watershed nature wetland hike
- Open Great Room plan with hardwoods from entry through kitchen
- Main floor Den with double 10-lite French doors
- Open rail staircase
- Slab Granite gourmet Island Kitchen
- Newer stainless steel appliances
- Grand vaulted master suite with 5 piece luxury bath and walk in closet
- Wood wrapped windows throughout
- Central A/C New High Efficiency Furnace with a HEPA air-filtration system and UV light air scrubber
- New interior and exterior paint
- New windows and Front door
- New Carpet
- Custom Blinds throughout
- Fully fenced, low maintenance yard
- Nice quiet neighborhood