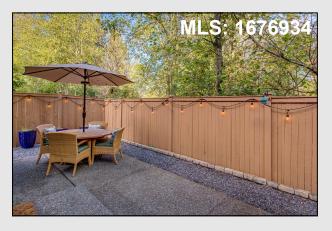

## **Home Features:**

- Country Woods Greenbelt Home!
- Walk to North Creek County Park and Boardwalk, a beautiful watershed nature wetland hike
- Open Great Room plan with hardwoods from entry through kitchen
- Main floor Den with double 10-lite French doors
- Open rail staircase
- Slab Granite gourmet Island Kitchen
- Newer stainless steel appliances
- Grand vaulted master suite with 5 piece luxury bath and walk in closet
- Wood wrapped windows throughout
- Central A/C New High Efficiency Furnace with a HEPA air-filtration system and UV light air scrubber
- New interior and exterior paint
- New windows and Front door
- New Carpet
- Custom Blinds throughout
- Fully fenced, low maintenance yard
- Nice quiet neighborhood