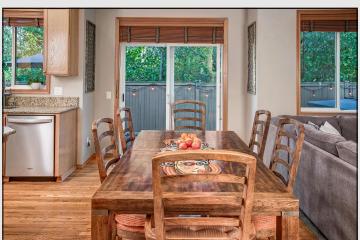

## **Home Features:**

- Country Woods Greenbelt Home!
- Walk to North Creek County Park and Boardwalk, a beautiful watershed nature wetland hike
- Open Great Room plan with hardwoods from entry through kitchen
- Main floor Den with double 10-lite French doors
- Open rail staircase
- Slab Granite gourmet Island Kitchen
- Newer stainless steel appliances
- Grand vaulted master suite with 5 piece luxury bath and walk in closet
- Wood wrapped windows throughout
- Central A/C New High Efficiency Furnace with a HEPA air-filtration system and UV light air scrubber
- New interior and exterior paint
- New windows and Front door
- New Carpet
- Custom Blinds throughout
- Fully fenced, low maintenance yard
- Nice quiet neighborhood