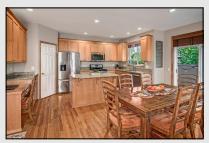

## **Home Features:**

- Country Woods Greenbelt Home!
- Walk to North Creek County Park and Boardwalk, a beautiful watershed nature wetland hike
- Open Great Room plan with hardwoods from entry through kitchen
- Main floor Den with double 10-lite French doors
- Open rail staircase
- Slab Granite gourmet Island Kitchen
- Newer stainless steel appliances
- Grand vaulted master suite with 5 piece luxury bath and walk in closet
- Wood wrapped windows throughout
- Central A/C New High Efficiency Furnace with a HEPA air-filtration system and UV light air scrubber
- New interior and exterior paint
- New windows and Front door
- New Carpet
- Custom Blinds throughout
- Fully fenced, low maintenance yard
- Nice quiet neighborhood