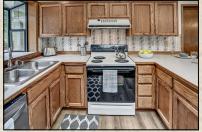

## **Home Features:**

Close in yet feels remote; extremely private park like setting on 1.28 acres.

- New Roof
- New exterior and interior paint
- New vinyl wood flooring
- New garage door
- Plenty of room to build a detached shop/ garage or another structure
- · Oversize two car garage
- Fenced back yard
- Fully fenced separate dog run
- Soaring vaulted ceilings in Family Room with a ceiling fan
- · Light and bright with two skylights
- Garden window in kitchen and large eating peninsula
- Freestanding propane stove with brick surround
- Large master suite overlooks yard and trees, with attached 3/4 bath
- Private formal living room with corner window
- · Covered private back patio
- Circular driveway
- Plumbed for propane to patio and to hot water tank for future upgrade