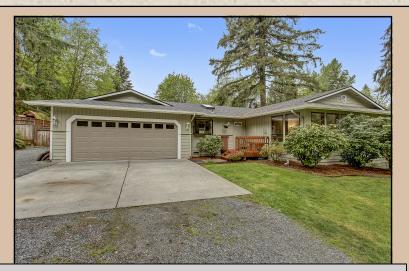

## 3-BR, 1.75 Bath, 1,536 SF Rambler on 1.28 Acres

\$532,500

19424 130th PI SE, Snohomish 98290

More Photos: www.ChainLakeRambler.com

3 BR—1.75 Baths—1,536SF 2 Car Garage—RV Parking

## **Home Features:**

Close in yet feels remote; extremely private park like setting on 1.28 acres.

- New Roof
- New exterior and interior paint
- New vinyl wood flooring
- New garage door
- Plenty of room to build a detached shop/ garage or another structure
- · Oversize two car garage
- Fenced back yard
- Fully fenced separate dog run
- Soaring vaulted ceilings in Family Room with a ceiling fan
- · Light and bright with two skylights
- Garden window in kitchen and large eating peninsula
- Freestanding propane stove with brick surround
- Large master suite overlooks yard and trees, with attached 3/4 bath
- Private formal living room with corner window
- · Covered private back patio
- Circular driveway
- Plumbed for propane to patio and to hot water tank for future upgrade