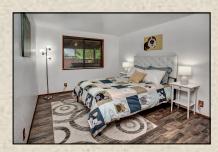

## **Home Features:**

Close in yet feels remote; extremely private park like setting on 1.28 acres.

- New Roof
- New exterior and interior paint
- New vinyl wood flooring
- New garage door
- Plenty of room to build a detached shop/ garage or another structure
- · Oversize two car garage
- Fenced back yard
- Fully fenced separate dog run
- Soaring vaulted ceilings in Family Room with a ceiling fan
- · Light and bright with two skylights
- Garden window in kitchen and large eating peninsula
- Freestanding propane stove with brick surround
- Large master suite overlooks yard and trees, with attached 3/4 bath
- Private formal living room with corner window
- · Covered private back patio
- Circular driveway
- Plumbed for propane to patio and to hot water tank for future upgrade