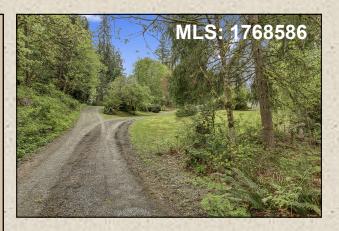

## 3-BR, 1.75 Bath, 1,536 SF Rambler on 1.28 Acres

\$532,500

19424 130th PI SE, Snohomish 98290

More Photos: www.ChainLakeRambler.com

3 BR—1.75 Baths—1,536SF 2 Car Garage—RV Parking

## **Home Features:**

Close in yet feels remote; extremely private park like setting on 1.28 acres.

- New Roof
- New exterior and interior paint
- New vinyl wood flooring
- New garage door
- Plenty of room to build a detached shop/ garage or another structure
- · Oversize two car garage
- Fenced back yard
- Fully fenced separate dog run
- Soaring vaulted ceilings in Family Room with a ceiling fan
- · Light and bright with two skylights
- Garden window in kitchen and large eating peninsula
- Freestanding propane stove with brick surround
- Large master suite overlooks yard and trees, with attached 3/4 bath
- Private formal living room with corner window
- · Covered private back patio
- Circular driveway
- Plumbed for propane to patio and to hot water tank for future upgrade