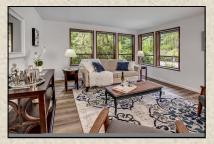

## **Home Features:**

Close in yet feels remote; extremely private park like setting on 1.28 acres.

- New Roof
- New exterior and interior paint
- New vinyl wood flooring
- New garage door
- Plenty of room to build a detached shop/ garage or another structure
- · Oversize two car garage
- Fenced back yard
- Fully fenced separate dog run
- Soaring vaulted ceilings in Family Room with a ceiling fan
- · Light and bright with two skylights
- Garden window in kitchen and large eating peninsula
- Freestanding propane stove with brick surround
- Large master suite overlooks yard and trees, with attached 3/4 bath
- Private formal living room with corner window
- · Covered private back patio
- Circular driveway
- Plumbed for propane to patio and to hot water tank for future upgrade