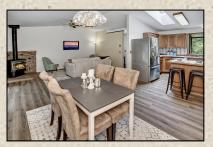

## **Home Features:**

Close in yet feels remote; extremely private park like setting on 1.28 acres.

- New Roof
- New exterior and interior paint
- New vinyl wood flooring
- New garage door
- Plenty of room to build a detached shop/ garage or another structure
- · Oversize two car garage
- Fenced back yard
- Fully fenced separate dog run
- Soaring vaulted ceilings in Family Room with a ceiling fan
- · Light and bright with two skylights
- Garden window in kitchen and large eating peninsula
- Freestanding propane stove with brick surround
- Large master suite overlooks yard and trees, with attached 3/4 bath
- Private formal living room with corner window
- · Covered private back patio
- Circular driveway
- Plumbed for propane to patio and to hot water tank for future upgrade