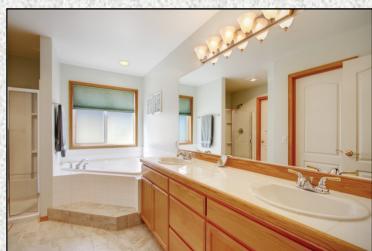

Virtually Perfect! Soaring Open Entry with Open Rail Staircase. Hardwood Floors from entry through dining room, kitchen and nook. New Slab Granite Kitchen with under-mount sink. New Upgraded high-end Stainless Steel Appliances. New Carpet and Paint In/ out. Formal Dining room with wainscot, shadow-box and crown molding. Main floor bedroom or den with 10-lite glass French doors. Enormous double-door leads to Master suite with 5-piece luxury bath and walk-in closet. Large sitting room off Master with 10-lite glass French doors, stone faced gas fireplace and wood mantle. Main bath upstairs is a Jack & Jill layout. Upstairs Laundry room. Manicured low maintenance landscaping with irrigation system. Community Sport Court, Park and Playground.