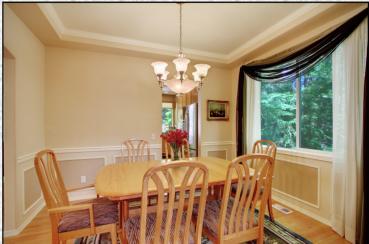

Virtually Perfect! Soaring Open Entry with Open Rail Staircase. Hardwood Floors from entry through dining room, kitchen and nook. New Slab Granite Kitchen with under-mount sink. New Upgraded high-end Stainless Steel Appliances. New Carpet and Paint In/ out. Formal Dining room with wainscot, shadow-box and crown molding. Main floor bedroom or den with 10-lite glass French doors. Enormous double-door leads to Master suite with 5-piece luxury bath and walk-in closet. Large sitting room off Master with 10-lite glass French doors, stone faced gas fireplace and wood mantle. Main bath upstairs is a Jack & Jill layout. Upstairs Laundry room. Manicured low maintenance landscaping with irrigation system. Community Sport Court, Park and Playground.