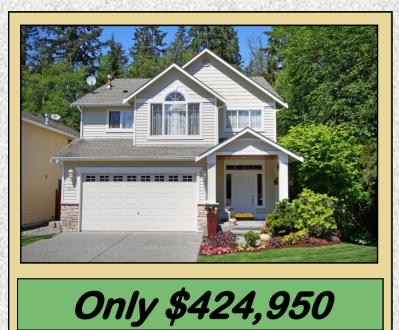

## Better Than New Stunning Creek View Trails Home! 4 BR, 2.5 Bath— Ultimate Privacy Double Greenbelt Home!

2215 143rd PI SW, Lynnwood, WA 98087

More Info: www.creekviewtrailshome.com

MLS: 936286

4 BR, 2.5 Bath-2,244 SF

Virtually Perfect! Soaring Open Entry with Open Rail Staircase. Hardwood Floors from entry through dining room, kitchen and nook. New Slab Granite Kitchen with under-mount sink. New Upgraded high-end Stainless Steel Appliances. New Carpet and Paint In/ out. Formal Dining room with wainscot, shadow-box and crown molding. Main floor bedroom or den with 10-lite glass French doors. Enormous double-door leads to Master suite with 5-piece luxury bath and walk-in closet. Large sitting room off Master with 10-lite glass French doors, stone faced gas fireplace and wood mantle. Main bath upstairs is a Jack & Jill layout. Upstairs Laundry room. Manicured low maintenance landscaping with irrigation system. Community Sport Court, Park and Playground.