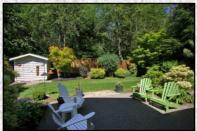

Virtually Perfect! Soaring Open Entry with Open Rail Staircase. Hardwood Floors from entry through dining room, kitchen and nook. New Slab Granite Kitchen with under-mount sink. New Upgraded high-end Stainless Steel Appliances. New Carpet and Paint In/ out. Formal Dining room with wainscot, shadow-box and crown molding. Main floor bedroom or den with 10-lite glass French doors. Enormous double-door leads to Master suite with 5-piece luxury bath and walk-in closet. Large sitting room off Master with 10-lite glass French doors, stone faced gas fireplace and wood mantle. Main bath upstairs is a Jack & Jill layout. Upstairs Laundry room. Manicured low maintenance landscaping with irrigation system. Community Sport Court, Park and Playground.