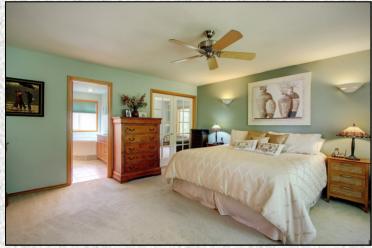

Virtually Perfect! Soaring Open Entry with Open Rail Staircase. Hardwood Floors from entry through dining room, kitchen and nook. New Slab Granite Kitchen with under-mount sink. New Upgraded high-end Stainless Steel Appliances. New Carpet and Paint In/ out. Formal Dining room with wainscot, shadow-box and crown molding. Main floor bedroom or den with 10-lite glass French doors. Enormous double-door leads to Master suite with 5-piece luxury bath and walk-in closet. Large sitting room off Master with 10-lite glass French doors, stone faced gas fireplace and wood mantle. Main bath upstairs is a Jack & Jill layout. Upstairs Laundry room. Manicured low maintenance landscaping with irrigation system. Community Sport Court, Park and Playground.