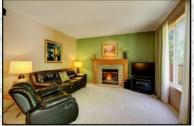

Virtually Perfect! Soaring Open Entry with Open Rail Staircase. Hardwood Floors from entry through dining room, kitchen and nook. New Slab Granite Kitchen with under-mount sink. New Upgraded high-end Stainless Steel Appliances. New Carpet and Paint In/ out. Formal Dining room with wainscot, shadow-box and crown molding. Main floor bedroom or den with 10-lite glass French doors. Enormous double-door leads to Master suite with 5-piece luxury bath and walk-in closet. Large sitting room off Master with 10-lite glass French doors, stone faced gas fireplace and wood mantle. Main bath upstairs is a Jack & Jill layout. Upstairs Laundry room. Manicured low maintenance landscaping with irrigation system. Community Sport Court, Park and Playground.

## Better Than New Stunning Creek View Trails Home! 4 BR, 2.5 Bath— Ultimate Privacy Double Greenbelt Home!

Additional Photos—2215 143rd PI SW, Lynnwood 98087

MLS: 936286

Listing Agent: Bruce Lystad Mobile: 425-750-7006 brucelystad@gmail.com