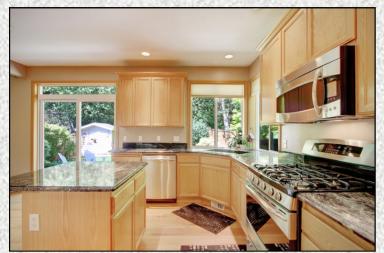

Virtually Perfect! Soaring Open Entry with Open Rail Staircase. Hardwood Floors from entry through dining room, kitchen and nook. New Slab Granite Kitchen with under-mount sink. New Upgraded high-end Stainless Steel Appliances. New Carpet and Paint In/ out. Formal Dining room with wainscot, shadow-box and crown molding. Main floor bedroom or den with 10-lite glass French doors. Enormous double-door leads to Master suite with 5-piece luxury bath and walk-in closet. Large sitting room off Master with 10-lite glass French doors, stone faced gas fireplace and wood mantle. Main bath upstairs is a Jack & Jill layout. Upstairs Laundry room. Manicured low maintenance landscaping with irrigation system. Community Sport Court, Park and Playground.