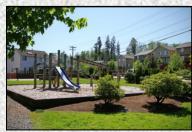

Virtually Perfect! Soaring Open Entry with Open Rail Staircase. Hardwood Floors from entry through dining room, kitchen and nook. New Slab Granite Kitchen with under-mount sink. New Upgraded high-end Stainless Steel Appliances. New Carpet and Paint In/ out. Formal Dining room with wainscot, shadow-box and crown molding. Main floor bedroom or den with 10-lite glass French doors. Enormous double-door leads to Master suite with 5-piece luxury bath and walk-in closet. Large sitting room off Master with 10-lite glass French doors, stone faced gas fireplace and wood mantle. Main bath upstairs is a Jack & Jill layout. Upstairs Laundry room. Manicured low maintenance landscaping with irrigation system. Community Sport Court, Park and Playground.