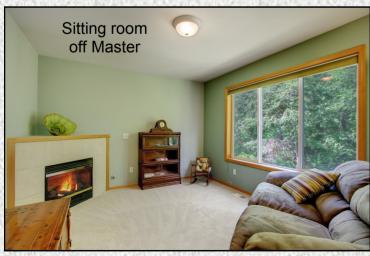

Virtually Perfect! Soaring Open Entry with Open Rail Staircase. Hardwood Floors from entry through dining room, kitchen and nook. New Slab Granite Kitchen with under-mount sink. New Upgraded high-end Stainless Steel Appliances. New Carpet and Paint In/ out. Formal Dining room with wainscot, shadow-box and crown molding. Main floor bedroom or den with 10-lite glass French doors. Enormous double-door leads to Master suite with 5-piece luxury bath and walk-in closet. Large sitting room off Master with 10-lite glass French doors, stone faced gas fireplace and wood mantle. Main bath upstairs is a Jack & Jill layout. Upstairs Laundry room. Manicured low maintenance landscaping with irrigation system. Community Sport Court, Park and Playground.