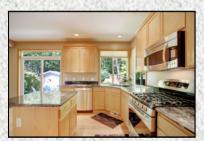

Virtually Perfect! Soaring Open Entry with Open Rail Staircase. Hardwood Floors from entry through dining room, kitchen and nook. New Slab Granite Kitchen with under-mount sink. New Upgraded high-end Stainless Steel Appliances. New Carpet and Paint In/ out. Formal Dining room with wainscot, shadow-box and crown molding. Main floor bedroom or den with 10-lite glass French doors. Enormous double-door leads to Master suite with 5-piece luxury bath and walk-in closet. Large sitting room off Master with 10-lite glass French doors, stone faced gas fireplace and wood mantle. Main bath upstairs is a Jack & Jill layout. Upstairs Laundry room. Manicured low maintenance landscaping with irrigation system. Community Sport Court, Park and Playground.

## Better Than New Stunning Creek View Trails Home! 4 BR, 2.5 Bath— Ultimate Privacy Double Greenbelt Home!

Additional Photos—2215 143rd PI SW, Lynnwood 98087

MLS: 936286

Listing Agent: Bruce Lystad Mobile: 425-750-7006 brucelystad@gmail.com