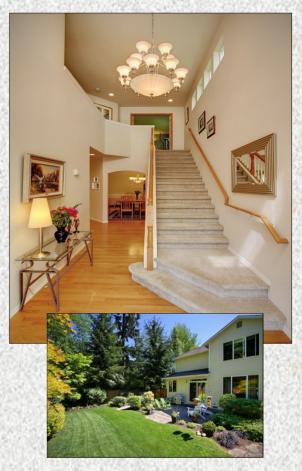

Virtually Perfect! Soaring Open Entry with Open Rail Staircase. Hardwood Floors from entry through dining room, kitchen and nook. New Slab Granite Kitchen with under-mount sink. New Upgraded high-end Stainless Steel Appliances. New Carpet and Paint In/ out. Formal Dining room with wainscot, shadow-box and crown molding. Main floor bedroom or den with 10-lite glass French doors. Enormous double-door leads to Master suite with 5-piece luxury bath and walk-in closet. Large sitting room off Master with 10-lite glass French doors, stone faced gas fireplace and wood mantle. Main bath upstairs is a Jack & Jill layout. Upstairs Laundry room. Manicured low maintenance landscaping with irrigation system. Community Sport Court, Park and Playground.