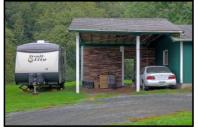

## Secluded 9.5 Acres - Marysville, 2BR, 2Bath

6307 108th St NE, Marysville, 98271

More Info Here: www.MarysvilleRambler.com

1,046 SF - Large Garage **Carport - RV Parking - Deck** 2 Bedrooms, 2 Full Baths

Rambler on 9.5 Acres in north Marysville, just east of Marysville Pilchuck High School. Absolutely beautiful land. Tall evergreens. This is your own private retreat.

Home has vaulted ceilings new laminate "wood" floors. Large open kitchen with pantry. Formal dining room. Stone wood burning fireplace. Bath off Master. Secluded and private is an understatement. Oversize 2-car attached garage and 2-car carport.