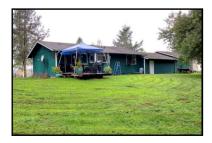

Rambler on 9.5 Acres in north Marysville, just east of Marysville Pilchuck High School. Absolutely beautiful land. Tall evergreens. This is your own private retreat.

Home has vaulted ceilings new laminate "wood" floors. Large open kitchen with pantry. Formal dining room. Stone wood burning fireplace. Bath off Master. Secluded and private is an understatement. Oversize 2-car attached garage and 2-car carport.