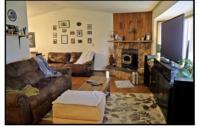

Rambler on 9.5 Acres in north Marysville, just east of Marysville Pilchuck High School. Absolutely beautiful land. Tall evergreens. This is your own private retreat.

Home has vaulted ceilings new laminate "wood" floors. Large open kitchen with pantry. Formal dining room. Stone wood burning fireplace. Bath off Master. Secluded and private is an understatement. Oversize 2-car attached garage and 2-car carport.