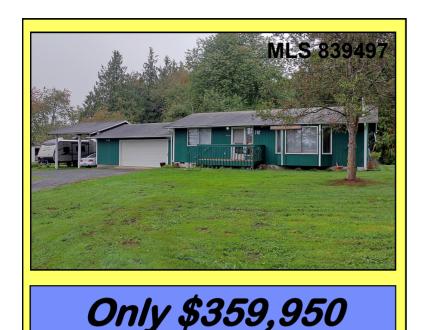

## Secluded 9.5 Acres - Marysville, 2BR, 2Bath

6307 108th St NE, Marysville, 98271

More Info Here: www.MarysvilleRambler.com

1,046 SF - Large Garage **Carport - RV Parking - Deck** 2 Bedrooms, 2 Full Baths

Rambler on 9.5 Acres in north Marysville, just east of Marysville Pilchuck High School. Absolutely beautiful land. Tall evergreens. This is your own private retreat.

Home has vaulted ceilings new laminate "wood" floors. Large open kitchen with pantry. Formal dining room. Stone wood burning fireplace. Bath off Master. Secluded and private is an understatement. Oversize 2-car attached garage and 2-car carport.