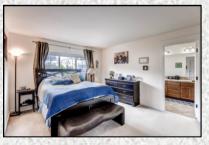

## 4 BR, 2.5 Bath-1,884 Sq Ft

- Covered Front Porch
- Huge Vaulted Entry
- Sweeping Wrought Iron Staircase.
- Solid Maple floors through entry, Powder Bath and Kitchen.
- Open Great Room Plan with Gourmet Kitchen
- Granite countertop
- Built-in Stainless Steel Appliances
- Solid Maple Cabinets
- Granite-face Fireplace with Craftsman Mantle
- Custom Window Shutters
- Open Bonus Room/Loft
- Double-door Entry to Master suite
- Two Master Walk-in Closets, 5piece Luxury Bath
- Roomy three extra Bedrooms
- Second Floor Laundry room
- Large Private Back yard
- Covered back patio
- Award Winning Northshore School District