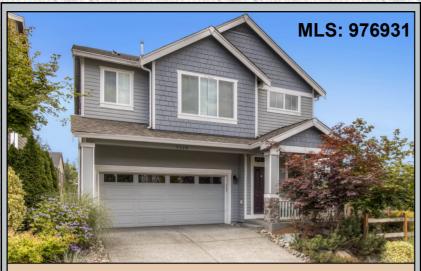

## Porter's Landing Home, High-end Finishes, Upgrades!

## **Only \$469,950** 3528 230th PL SE, Bothell, 98021 More Info: www.PortersLandingHome.com

## Next to Park! Large Back Yard!

## 4 BR, 2.5 Bath-1,884 Sq Ft

- Covered Front Porch
- Huge Vaulted Entry
- Sweeping Wrought Iron Staircase.
- Solid Maple floors through entry, Powder Bath and Kitchen.
- Open Great Room Plan with Gourmet Kitchen
- Granite countertop
- Built-in Stainless Steel Appliances
- Solid Maple Cabinets
- Granite-face Fireplace with Craftsman Mantle
- Custom Window Shutters
- Open Bonus Room/Loft
- Double-door Entry to Master suite
- Two Master Walk-in Closets, 5piece Luxury Bath
- Roomy three extra Bedrooms
- Second Floor Laundry room
- Large Private Back yard
- Covered back patio
- Award Winning Northshore School District