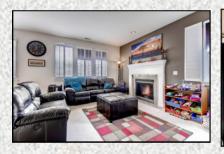

## 4 BR, 2.5 Bath-1,884 Sq Ft

- Covered Front Porch
- Huge Vaulted Entry
- Sweeping Wrought Iron Staircase.
- Solid Maple floors through entry, Powder Bath and Kitchen.
- Open Great Room Plan with Gourmet Kitchen
- Granite countertop
- Built-in Stainless Steel Appliances
- Solid Maple Cabinets
- Granite-face Fireplace with Craftsman Mantle
- Custom Window Shutters
- Open Bonus Room/Loft
- Double-door Entry to Master suite
- Two Master Walk-in Closets, 5piece Luxury Bath
- Roomy three extra Bedrooms
- Second Floor Laundry room
- Large Private Back yard
- Covered back patio
- Award Winning Northshore School District